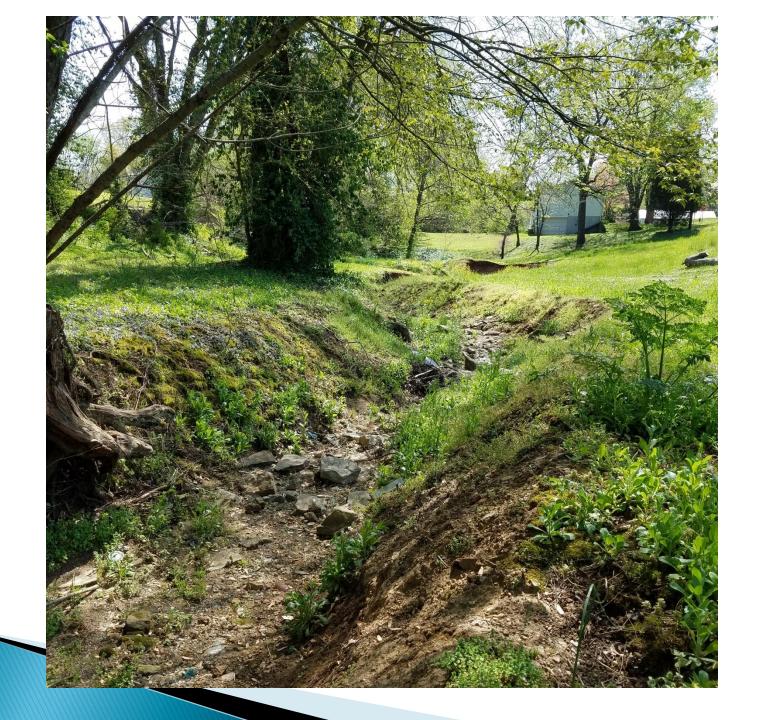

# Richards Court Project: Total Area = 66.5 Acres

- Ponding Common in Heavy Events
- Water Over Roadway Once/Year
- Water Damage to Adjacent Homes
- Flooded Sewers and Backups
- Dangerous Open Hole and Ditch