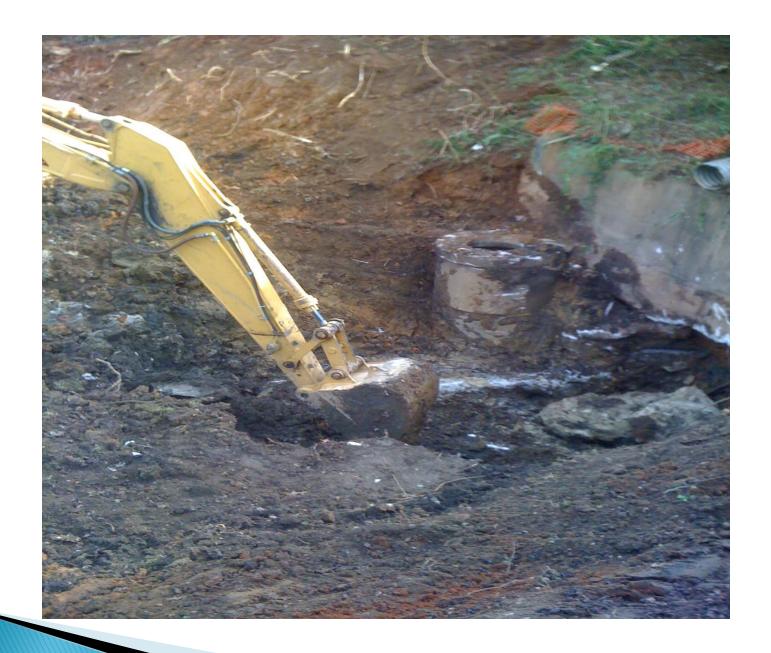

# Richards Court Project: Total Area = 66.5 Acres

- Ponding Common in Heavy Events
- Water Over Roadway Once/Year
- Water Damage to Adjacent Homes
- Flooded Sewers and Backups
- Dangerous Open Hole and Ditch