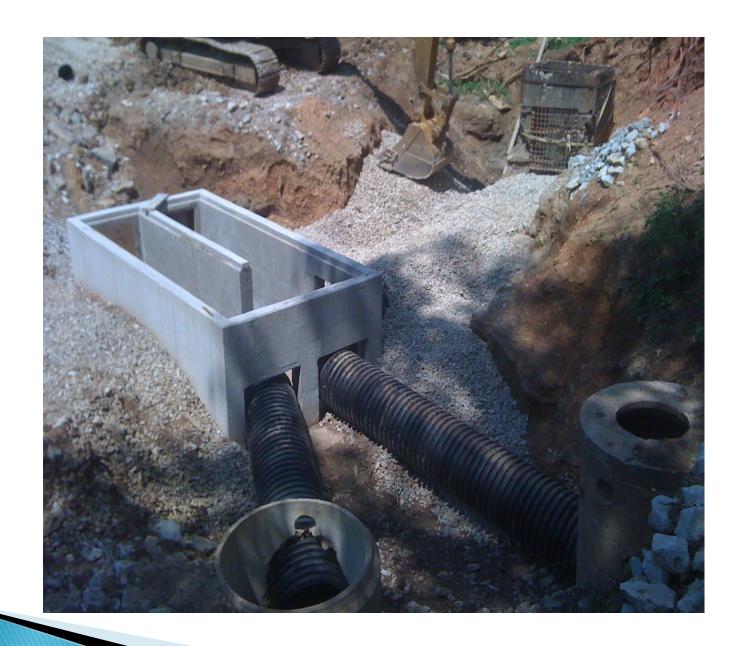

# Richards Court Project: Total Area = 66.5 Acres

- Ponding Common in Heavy Events
- Water Over Roadway Once/Year
- Water Damage to Adjacent Homes
- Flooded Sewers and Backups
- Dangerous Open Hole and Ditch

## Richards Court Project: Post Construction

- Over 350 CF of Material Captured Year 1
- No Ponding Since 2012
- No Hazardous Sink and No Open Ditch
- New Park for Residents
- •\$120k

The end......