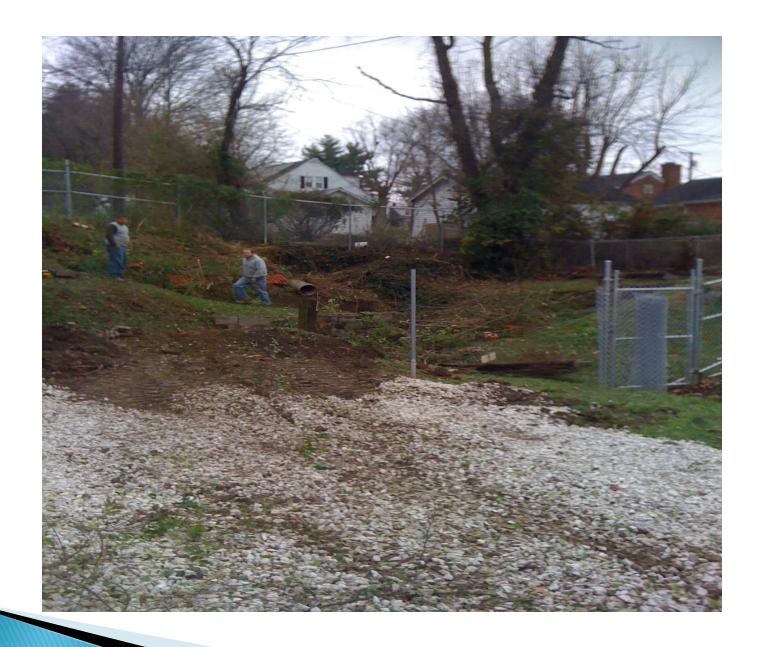

# Richards Court Project: Total Area = 66.5 Acres

- Ponding Common in Heavy Events
- Water Over Roadway Once/Year
- Water Damage to Adjacent Homes
- Flooded Sewers and Backups
- Dangerous Open Hole and Ditch