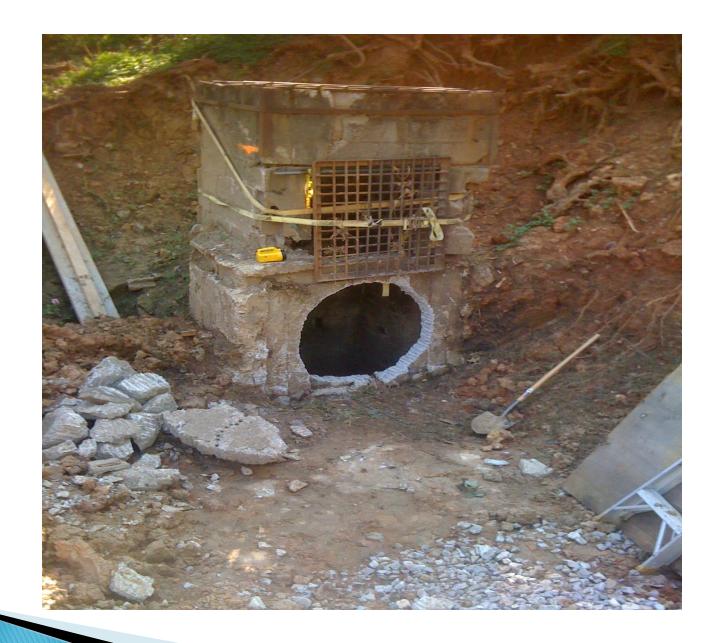

# Richards Court Project: Total Area = 66.5 Acres

- Ponding Common in Heavy Events
- Water Over Roadway Once/Year
- Water Damage to Adjacent Homes
- Flooded Sewers and Backups
- Dangerous Open Hole and Ditch

#### **SINKHOLE REMEDIATION**

ROSE, CRAWFORD, AND HOLMES STREET SOMERSET, KENTUCKY