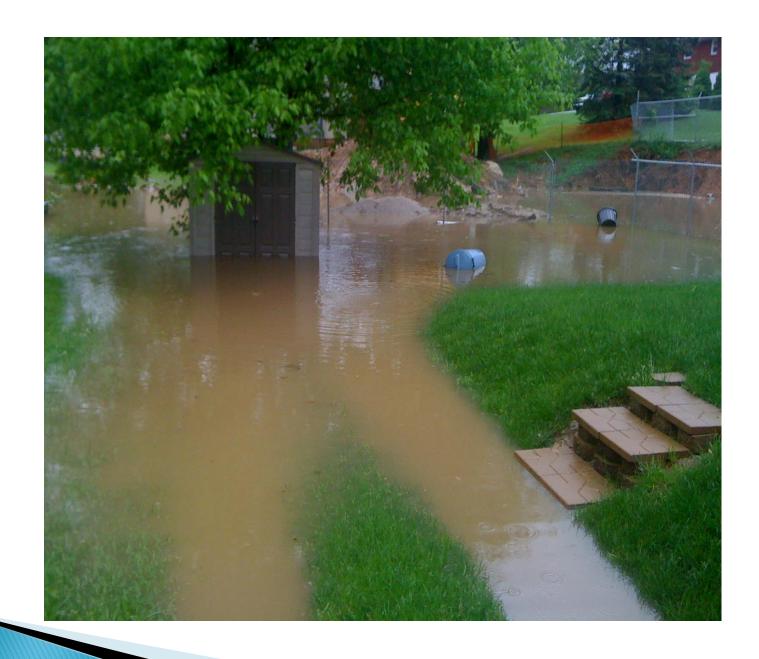

# Richards Court Project: Total Area = 66.5 Acres

- Ponding Common in Heavy Events
- Water Over Roadway Once/Year
- Water Damage to Adjacent Homes
- Flooded Sewers and Backups
- Dangerous Open Hole and Ditch