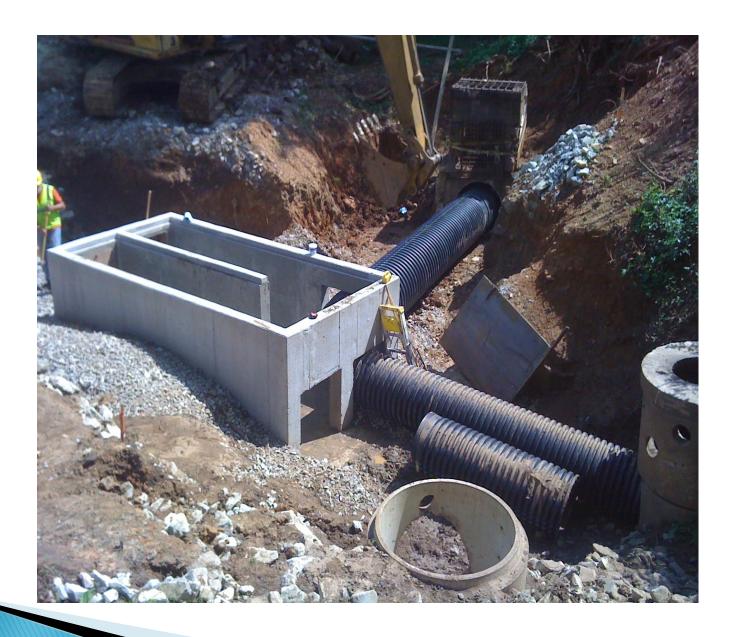

# Richards Court Project: Total Area = 66.5 Acres

- Ponding Common in Heavy Events
- Water Over Roadway Once/Year
- Water Damage to Adjacent Homes
- Flooded Sewers and Backups
- Dangerous Open Hole and Ditch

## Richards Court Project: Post Construction

- Over 350 CF of Material Captured Year 1
- No Ponding Since 2012
- No Hazardous Sink and No Open Ditch
- New Park for Residents
- •\$120k

The end......