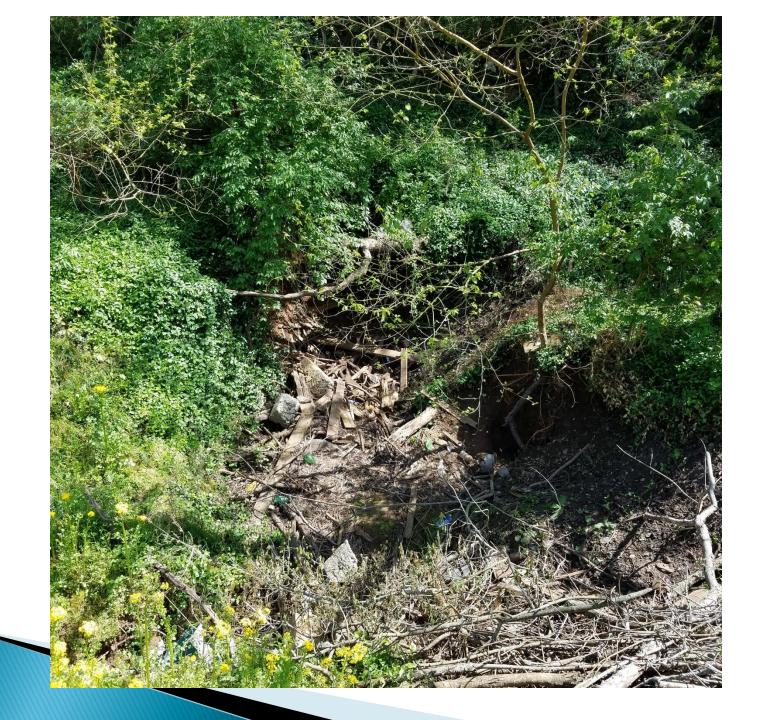

# Richards Court Project: Total Area = 66.5 Acres

- Ponding Common in Heavy Events
- Water Over Roadway Once/Year
- Water Damage to Adjacent Homes
- Flooded Sewers and Backups
- Dangerous Open Hole and Ditch