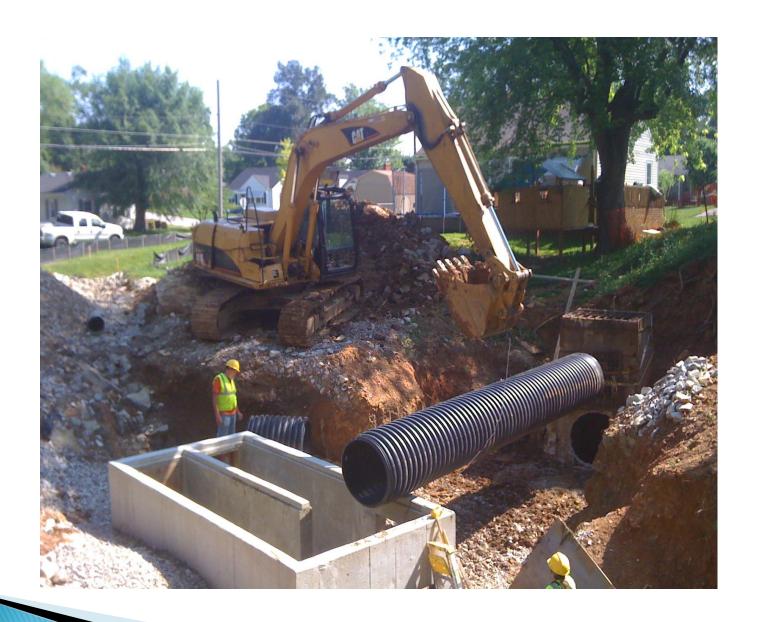

# Richards Court Project: Total Area = 66.5 Acres

- Ponding Common in Heavy Events
- Water Over Roadway Once/Year
- Water Damage to Adjacent Homes
- Flooded Sewers and Backups
- Dangerous Open Hole and Ditch

## Richards Court Project: Post Construction

- Over 350 CF of Material Captured Year 1
- No Ponding Since 2012
- No Hazardous Sink and No Open Ditch
- New Park for Residents
- •\$120k

The end......