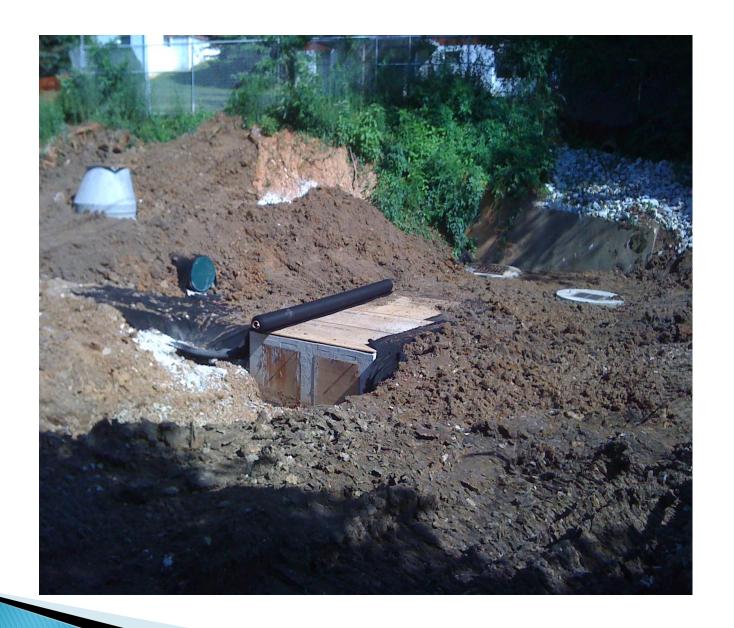

# Richards Court Project: Total Area = 66.5 Acres

- Ponding Common in Heavy Events
- Water Over Roadway Once/Year
- Water Damage to Adjacent Homes
- Flooded Sewers and Backups
- Dangerous Open Hole and Ditch

## Richards Court Project: Post Construction

- Over 350 CF of Material Captured Year 1
- No Ponding Since 2012
- No Hazardous Sink and No Open Ditch
- New Park for Residents
- •\$120k

The end......