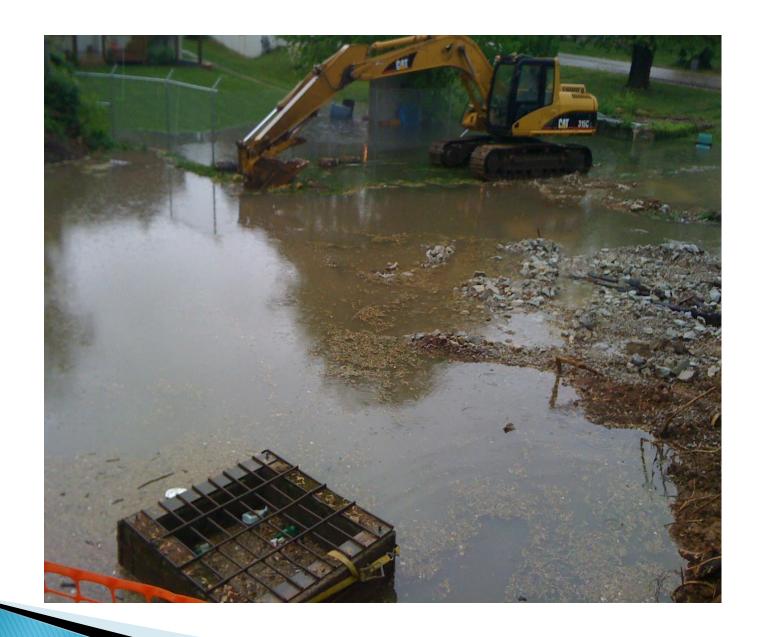

# Richards Court Project: Total Area = 66.5 Acres

- Ponding Common in Heavy Events
- Water Over Roadway Once/Year
- Water Damage to Adjacent Homes
- Flooded Sewers and Backups
- Dangerous Open Hole and Ditch

## Richards Court Project: Post Construction

- Over 350 CF of Material Captured Year 1
- No Ponding Since 2012
- No Hazardous Sink and No Open Ditch
- New Park for Residents
- •\$120k

The end......