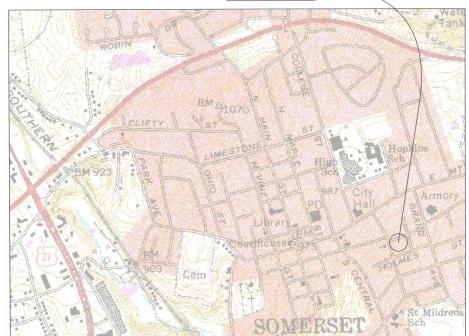

### **Somerset Statistics:**

Total Area = 11.3 Sq. Mi.

Three Blue Line Streams
Sinking Creek
Allen Branch
Caney Fork

Approx. 2.9 Sq. Mi. drains to surface waters

Approximately 75% of runoff from MS4 drains to Sinkholes!

Sinkholes are pretty important!