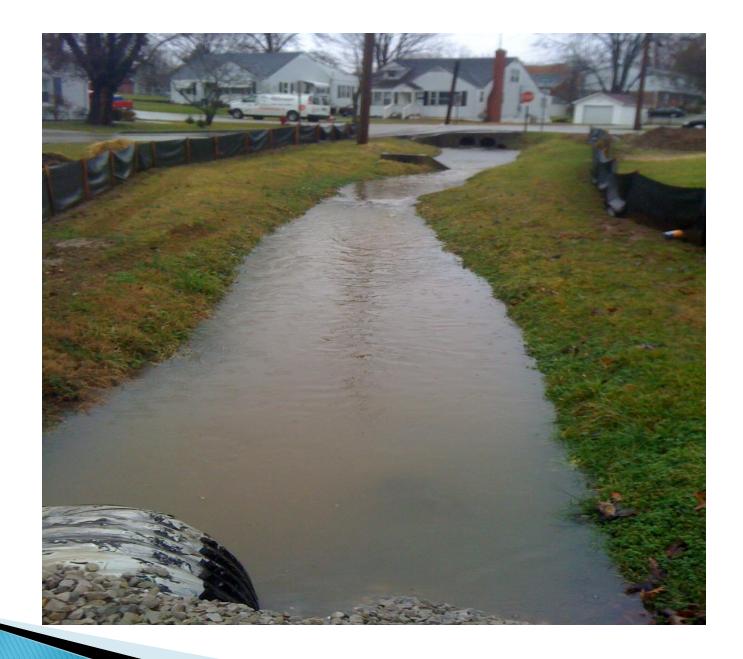

# Richards Court Project: Total Area = 66.5 Acres

- Ponding Common in Heavy Events
- Water Over Roadway Once/Year
- Water Damage to Adjacent Homes
- Flooded Sewers and Backups
- Dangerous Open Hole and Ditch