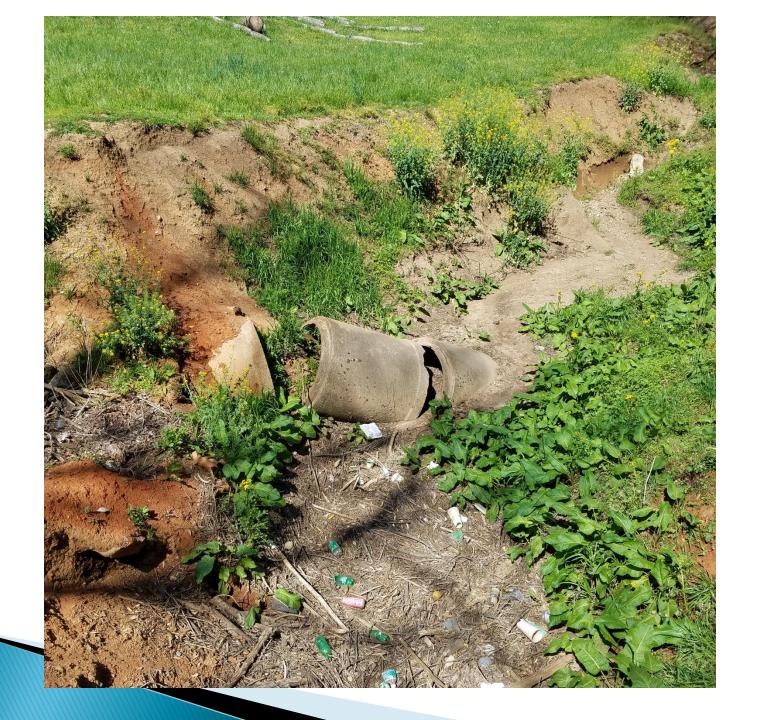

# Richards Court Project: Total Area = 66.5 Acres

- Ponding Common in Heavy Events
- Water Over Roadway Once/Year
- Water Damage to Adjacent Homes
- Flooded Sewers and Backups
- Dangerous Open Hole and Ditch