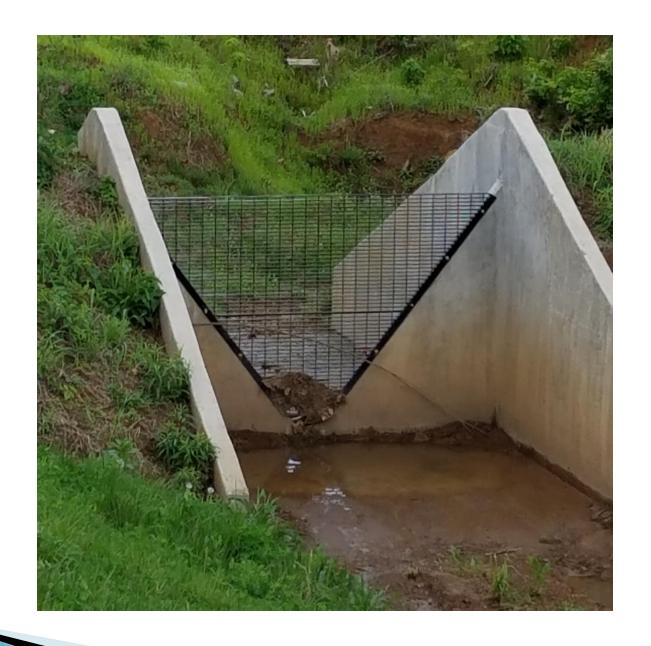

## Richards Court Project: Post Construction

- Over 350 CF of Material Captured Year 1
- No Ponding Since 2012
- No Hazardous Sink and No Open Ditch
- New Park for Residents
- •\$120k

The end......