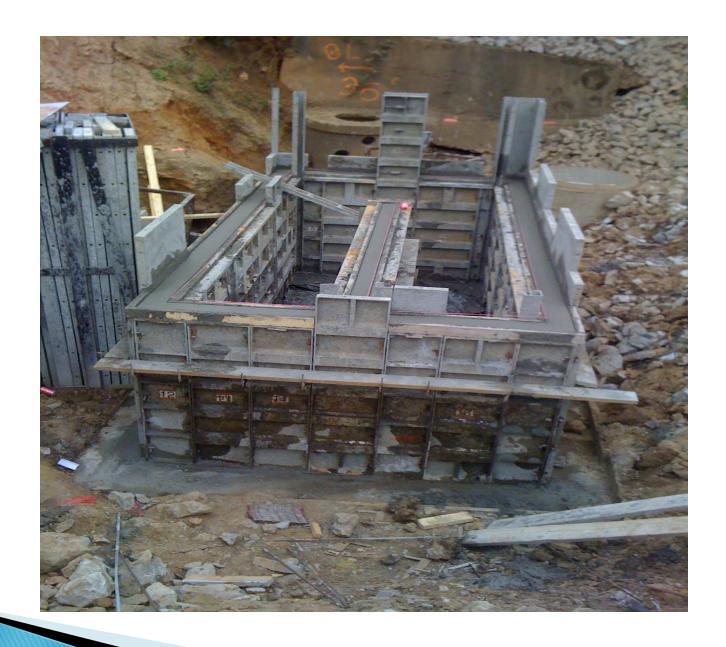

# Richards Court Project: Total Area = 66.5 Acres

- Ponding Common in Heavy Events
- Water Over Roadway Once/Year
- Water Damage to Adjacent Homes
- Flooded Sewers and Backups
- Dangerous Open Hole and Ditch

## Richards Court Project: Post Construction

- Over 350 CF of Material Captured Year 1
- No Ponding Since 2012
- No Hazardous Sink and No Open Ditch
- New Park for Residents
- •\$120k

The end......