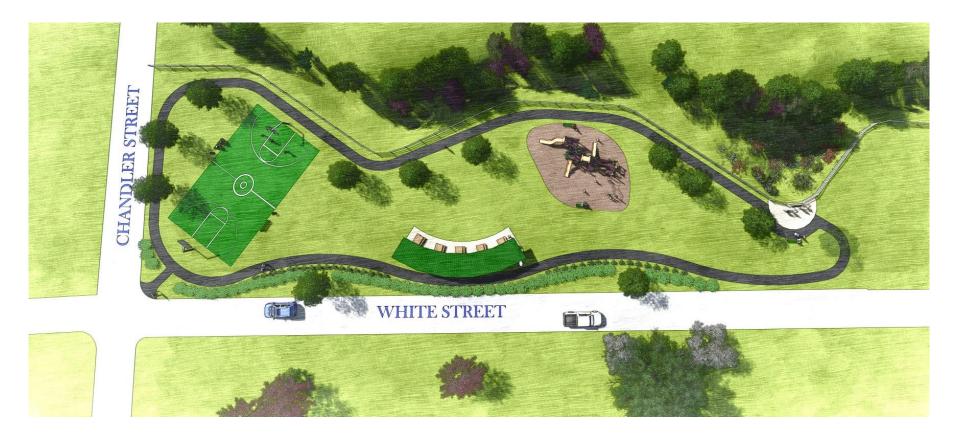

## Richards Court Project: Post Construction

- Over 350 CF of Material Captured Year 1
- No Ponding Since 2012
- No Hazardous Sink and No Open Ditch
- New Park for Residents
- •\$120k

The end......