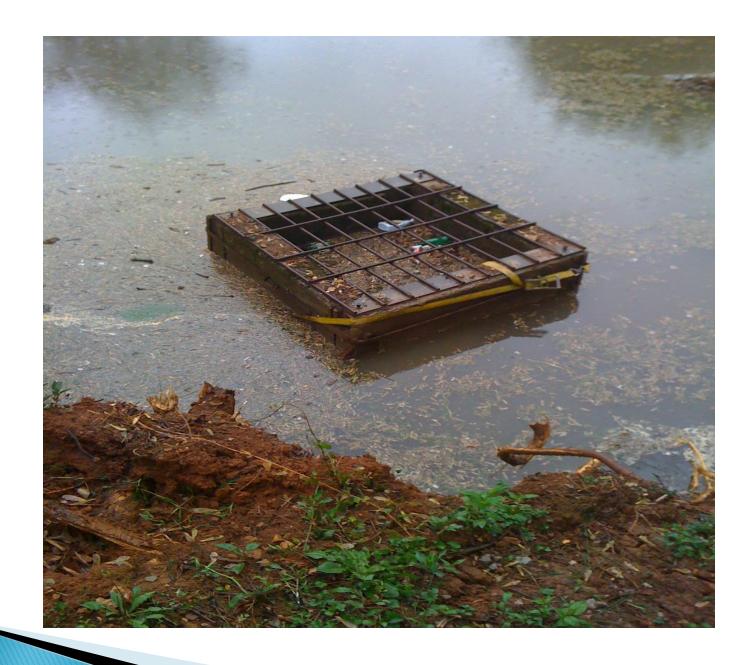

# Richards Court Project: Total Area = 66.5 Acres

- Ponding Common in Heavy Events
- Water Over Roadway Once/Year
- Water Damage to Adjacent Homes
- Flooded Sewers and Backups
- Dangerous Open Hole and Ditch

## Richards Court Project: Post Construction

- Over 350 CF of Material Captured Year 1
- No Ponding Since 2012
- No Hazardous Sink and No Open Ditch
- New Park for Residents
- •\$120k

The end......