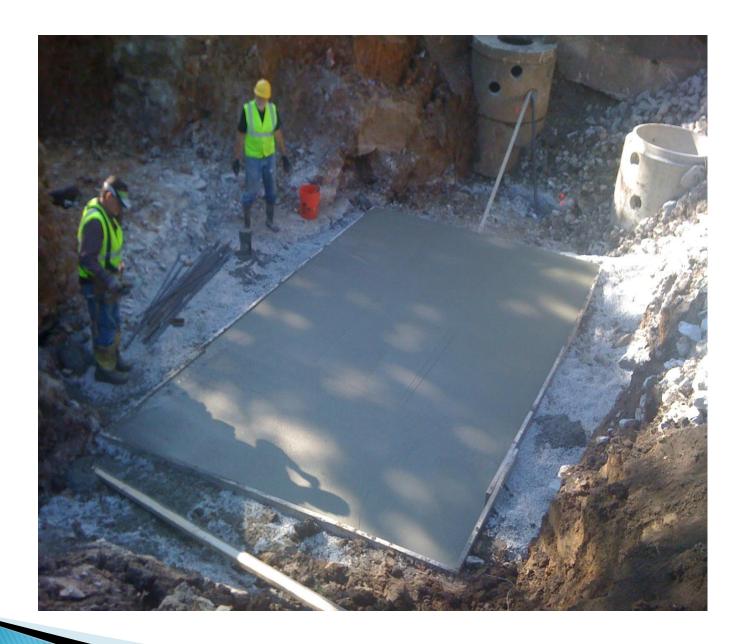

# Richards Court Project: Total Area = 66.5 Acres

- Ponding Common in Heavy Events
- Water Over Roadway Once/Year
- Water Damage to Adjacent Homes
- Flooded Sewers and Backups
- Dangerous Open Hole and Ditch

## Richards Court Project: Post Construction

- Over 350 CF of Material Captured Year 1
- No Ponding Since 2012
- No Hazardous Sink and No Open Ditch
- New Park for Residents
- •\$120k

The end......