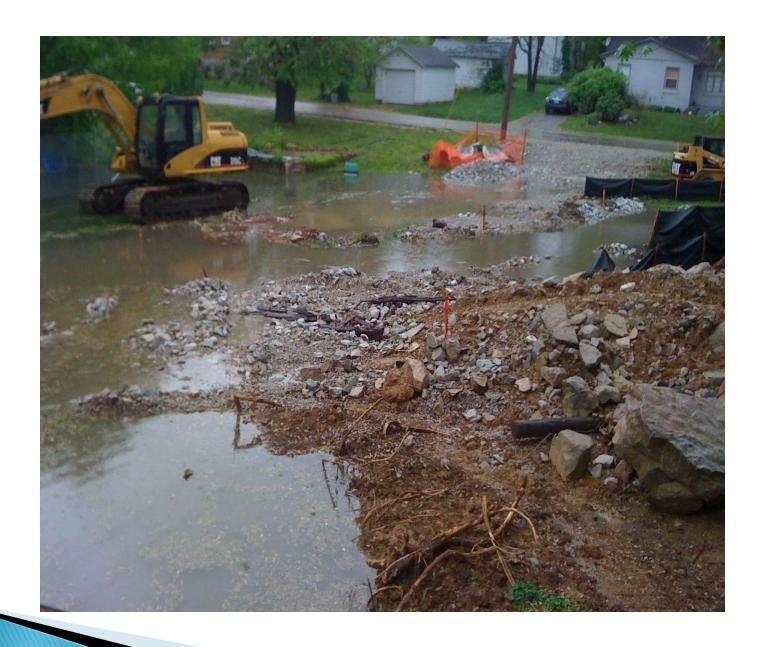

# Richards Court Project: Total Area = 66.5 Acres

- Ponding Common in Heavy Events
- Water Over Roadway Once/Year
- Water Damage to Adjacent Homes
- Flooded Sewers and Backups
- Dangerous Open Hole and Ditch

## Richards Court Project: Post Construction

- Over 350 CF of Material Captured Year 1
- No Ponding Since 2012
- No Hazardous Sink and No Open Ditch
- New Park for Residents
- •\$120k

The end......