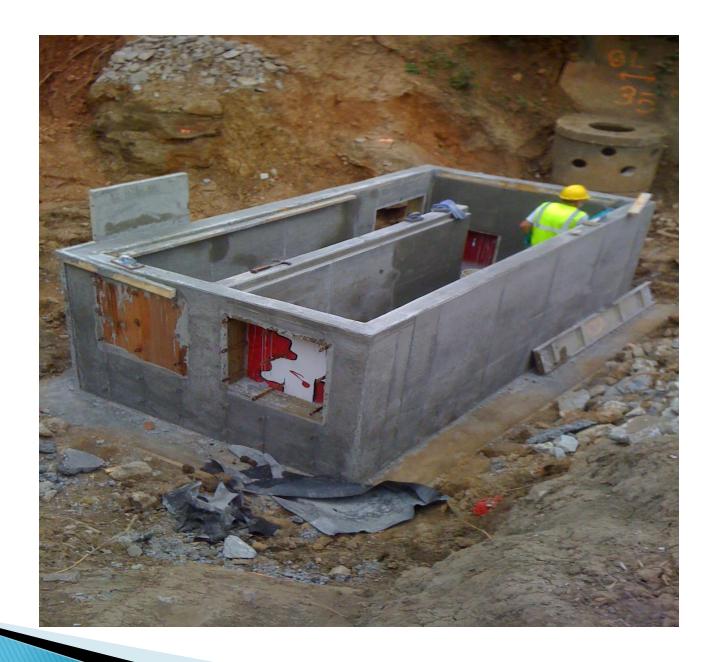

# Richards Court Project: Total Area = 66.5 Acres

- Ponding Common in Heavy Events
- Water Over Roadway Once/Year
- Water Damage to Adjacent Homes
- Flooded Sewers and Backups
- Dangerous Open Hole and Ditch

#### **SINKHOLE REMEDIATION**

ROSE, CRAWFORD, AND HOLMES STREET SOMERSET, KENTUCKY