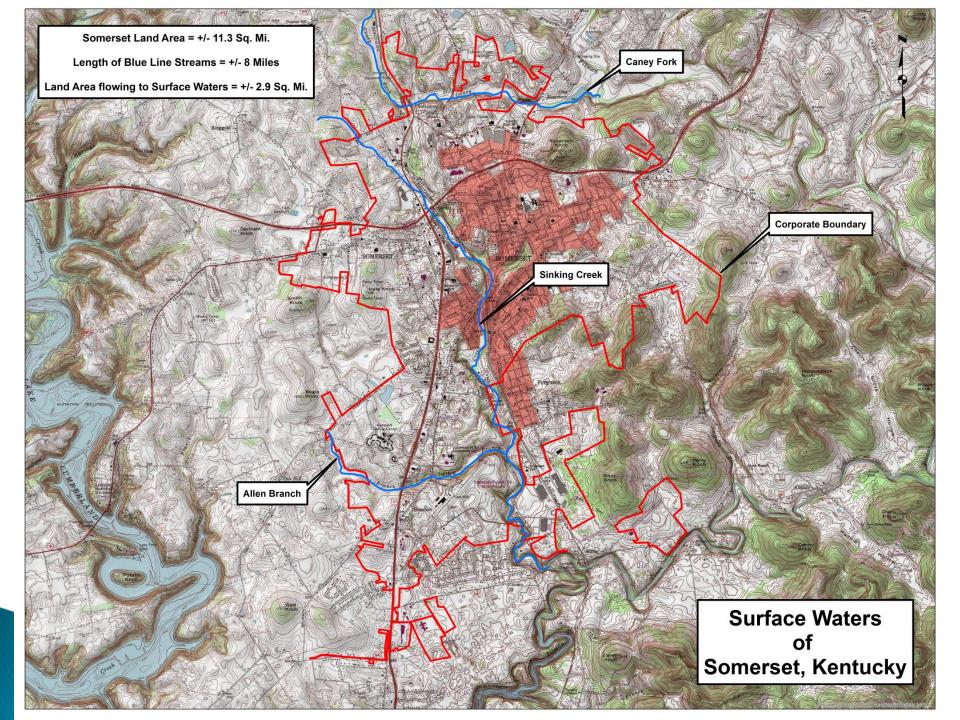

### **Somerset Statistics:**

Total Area = 11.3 Sq. Mi.

Three Blue Line Streams
Sinking Creek
Allen Branch
Caney Fork

Approx. 2.9 Sq. Mi. drains to surface waters

Approximately 75% of runoff from MS4 drains to Sinkholes!