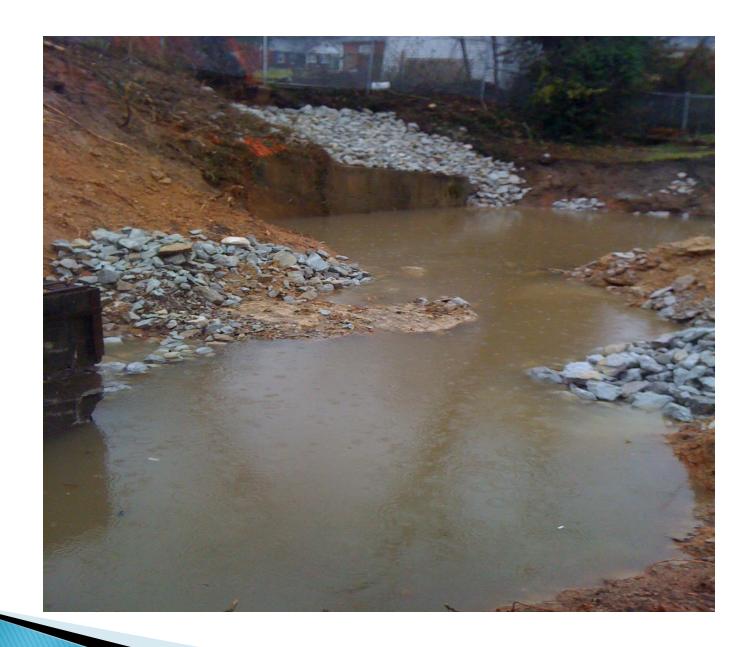

# Richards Court Project: Total Area = 66.5 Acres

- Ponding Common in Heavy Events
- Water Over Roadway Once/Year
- Water Damage to Adjacent Homes
- Flooded Sewers and Backups
- Dangerous Open Hole and Ditch

## Richards Court Project: Post Construction

- Over 350 CF of Material Captured Year 1
- No Ponding Since 2012
- No Hazardous Sink and No Open Ditch
- New Park for Residents
- •\$120k

The end......