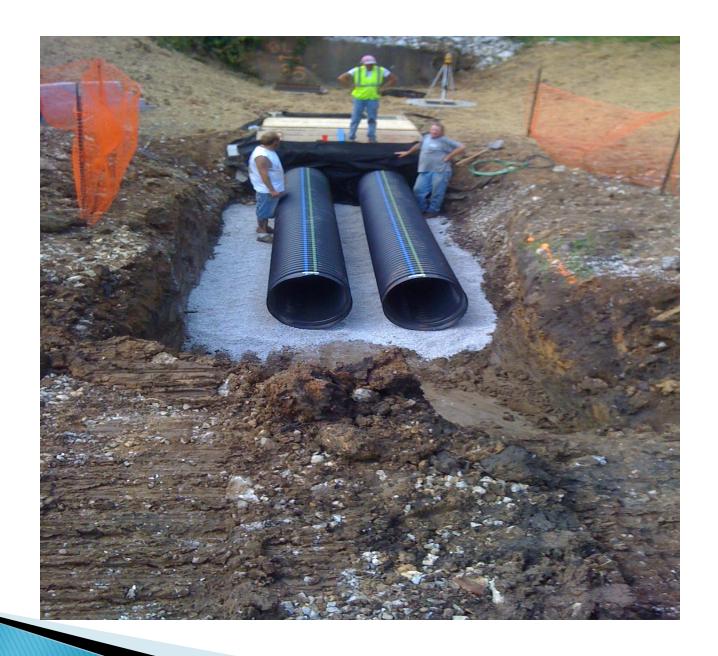

# Richards Court Project: Total Area = 66.5 Acres

- Ponding Common in Heavy Events
- Water Over Roadway Once/Year
- Water Damage to Adjacent Homes
- Flooded Sewers and Backups
- Dangerous Open Hole and Ditch

## Richards Court Project: Post Construction

- Over 350 CF of Material Captured Year 1
- No Ponding Since 2012
- No Hazardous Sink and No Open Ditch
- New Park for Residents
- •\$120k

The end......