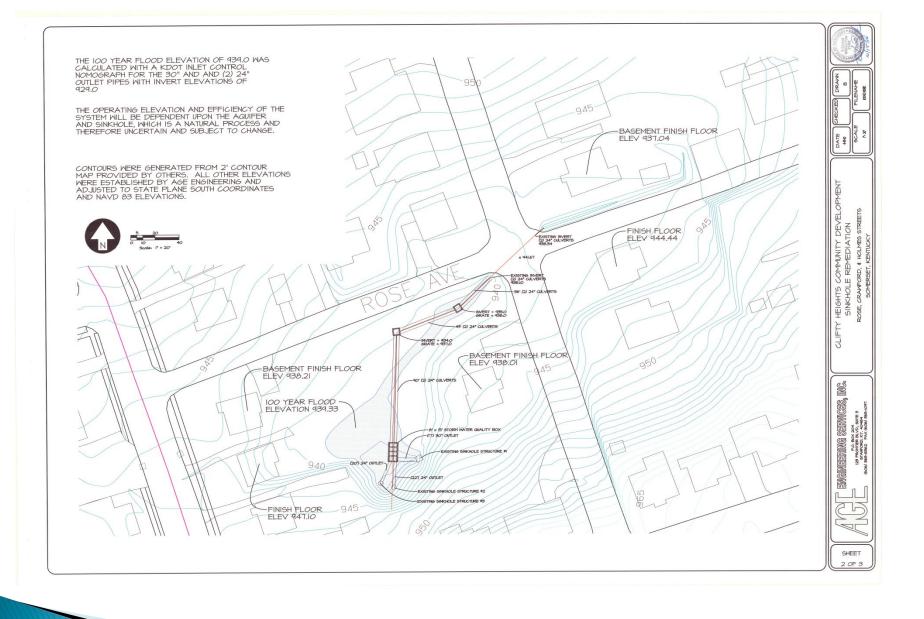

#### **SINKHOLE REMEDIATION**

ROSE, CRAWFORD, AND HOLMES STREET SOMERSET, KENTUCKY

#### SHEET INDEX

SHEET I: SITE DRAINAGE CALCULATIONS SHEET 2: PROPOSED IMPROVEMENTS SHEET 3: PROPOSED IMPROVEMENT DETAILS

SHEET 4: AS-BUILT IMPROVEMENTS

augus of sour

#### CLIFTY HEIGHTS COMMUNITY DEVELOPMENT

PO BOX 609 SCIENCE HILL, KY 42553 SITE LOCATION LAT. 37-05-29-LONG. 84-35-89

'ENGINEERING SERVICES, INC.

165 FOSTER LANE STANFORD, KY. 40484 (606) 365-8362 FAX (606) 365-1097