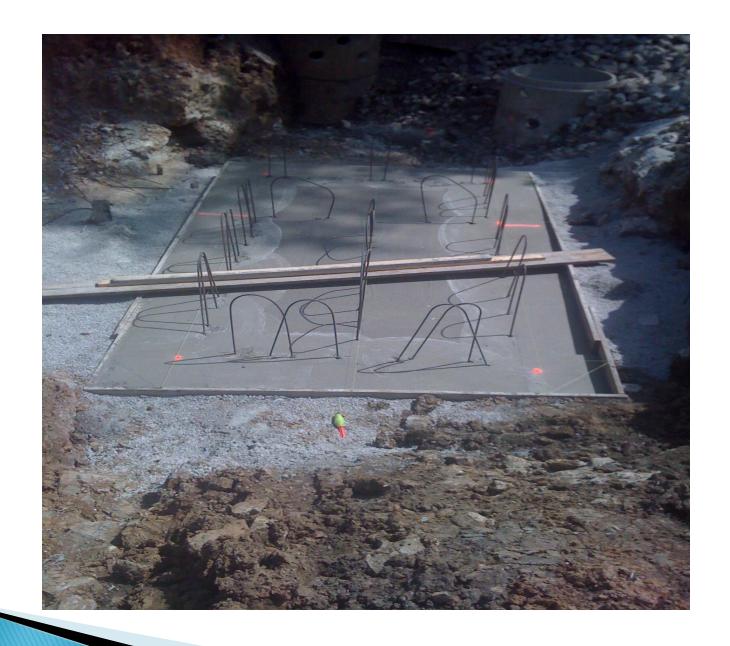

# Richards Court Project: Total Area = 66.5 Acres

- Ponding Common in Heavy Events
- Water Over Roadway Once/Year
- Water Damage to Adjacent Homes
- Flooded Sewers and Backups
- Dangerous Open Hole and Ditch

## Richards Court Project: Post Construction

- Over 350 CF of Material Captured Year 1
- No Ponding Since 2012
- No Hazardous Sink and No Open Ditch
- New Park for Residents
- •\$120k

The end......