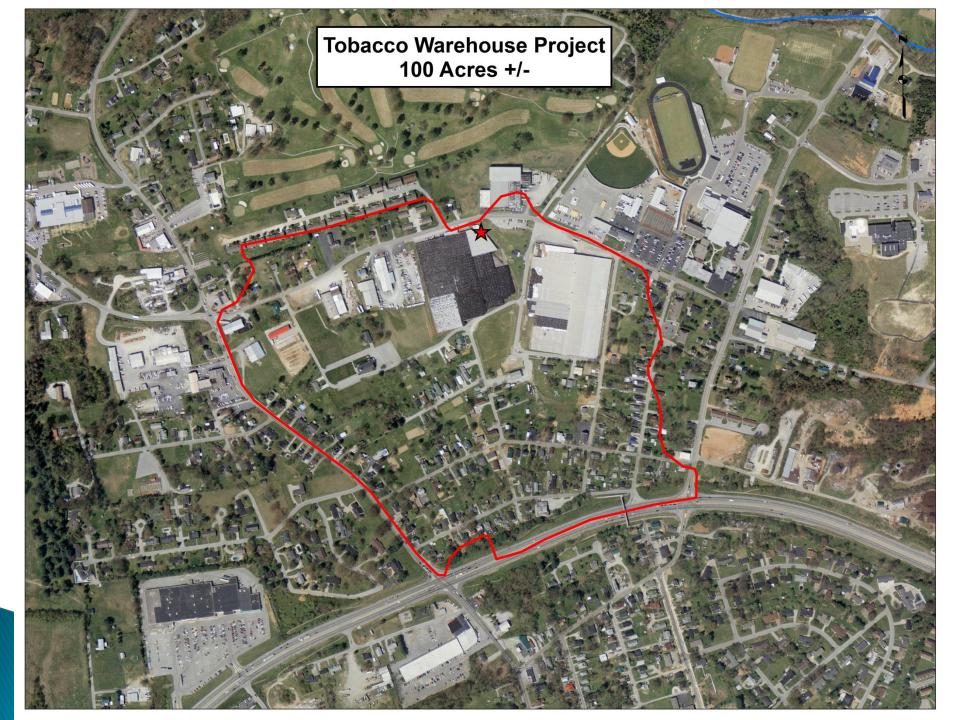

# Richards Court Project: Total Area = 66.5 Acres

- Ponding Common in Heavy Events
- Water Over Roadway Once/Year
- Water Damage to Adjacent Homes
- Flooded Sewers and Backups
- Dangerous Open Hole and Ditch