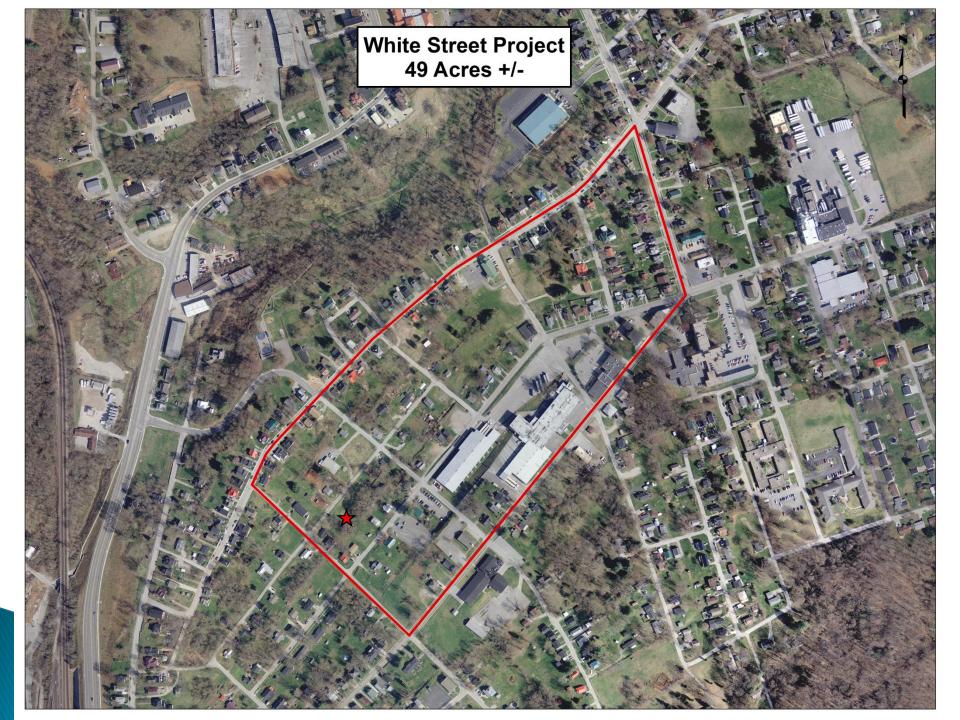

RAINAGE CALCULATIONS SHEET 2: PROPOSED IMPROVEMENTS SHEET 3: PROPOSED IMPROVEMENT DETAILS

SHEET 4: AS-BUILT IMPROVEMENTS

augus of sour

#### CLIFTY HEIGHTS COMMUNITY DEVELOPMENT

PO BOX 609 SCIENCE HILL, KY 42553 SITE LOCATION LAT. 37-05-29-LONG. 84-35-89





'ENGINEERING SERVICES, INC.

165 FOSTER LANE STANFORD, KY. 40484 (606) 365-8362 FAX (606) 365-1097



ECKED DRAWN

B

FILENANE

DOUGHER

DOUG

DATE CHECKED DR

(##)

SCALE FILENA

DRINK

' HEIGHTS COMMUNITY DEVELOPME SINKHOLE REMEDIATION ROSE, CRAWFORD, & HOLMES STREETS

ENGINEERING SERVICES, INC.

SHEET LOF 3

































## Richards Court Project: Post Construction

- Over 350 CF of Material Captured Year 1
- No Ponding Since 2012
- No Hazardous Sink and No Open Ditch
- New Park for Residents
- •\$120k





















The end......