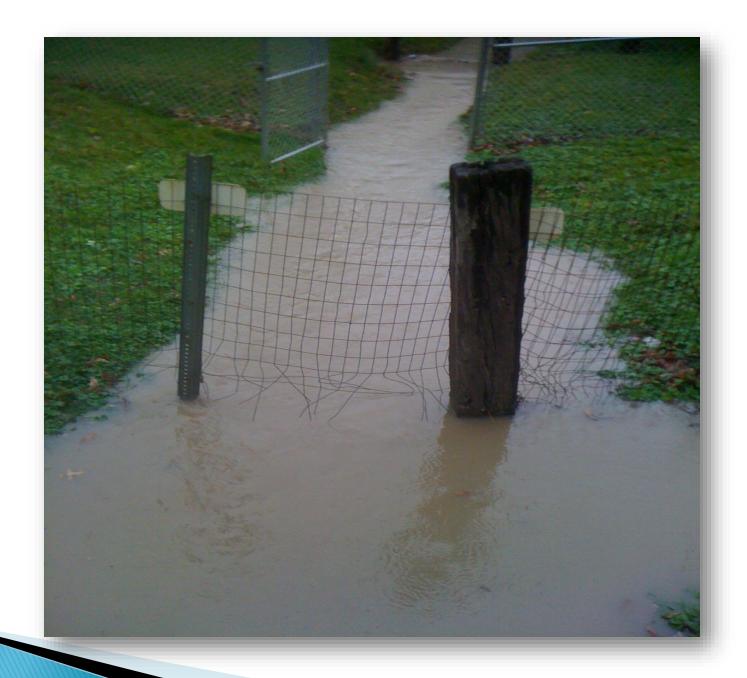

# Richards Court Project: Total Area = 66.5 Acres

- Ponding Common in Heavy Events
- Water Over Roadway Once/Year
- Water Damage to Adjacent Homes
- Flooded Sewers and Backups
- Dangerous Open Hole and Ditch