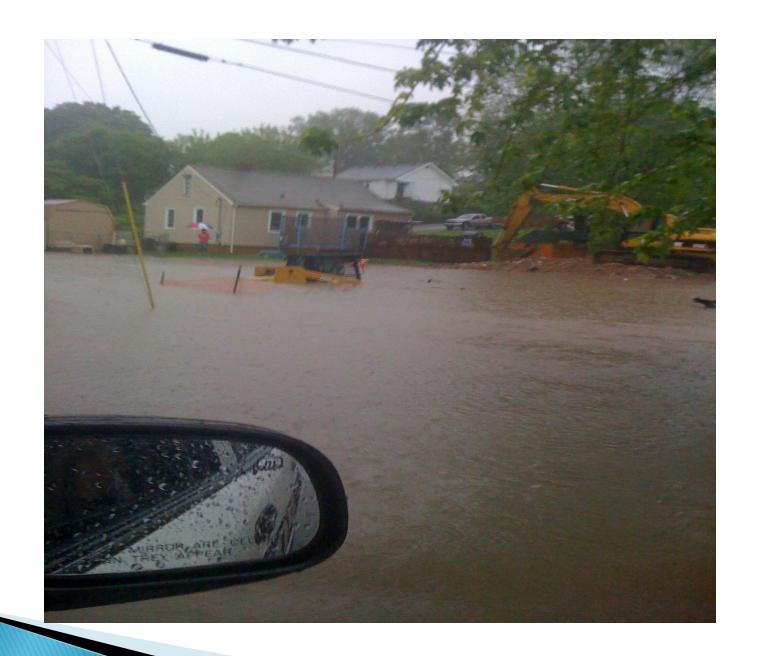

# Richards Court Project: Total Area = 66.5 Acres

- Ponding Common in Heavy Events
- Water Over Roadway Once/Year
- Water Damage to Adjacent Homes
- Flooded Sewers and Backups
- Dangerous Open Hole and Ditch