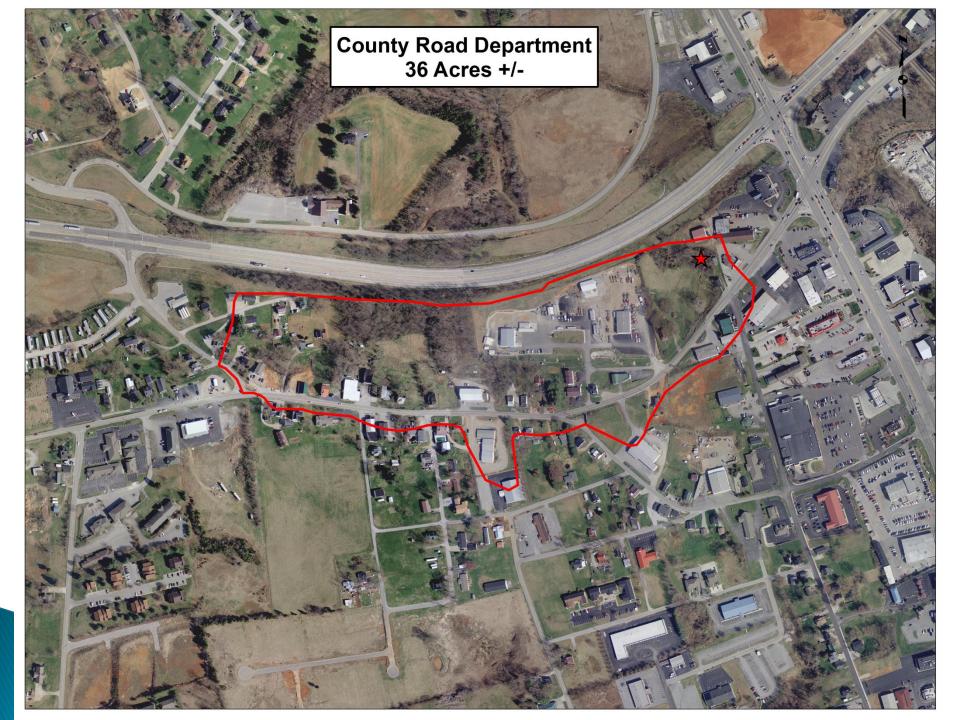

DRAINAGE CALCULATIONS SHEET 2: PROPOSED IMPROVEMENTS SHEET 3: PROPOSED IMPROVEMENT DETAILS

SHEET 4: AS-BUILT IMPROVEMENTS

augus of sour

#### CLIFTY HEIGHTS COMMUNITY DEVELOPMENT

PO BOX 609 SCIENCE HILL, KY 42553 SITE LOCATION LAT. 37-05-29-LONG. 84-35-89





'ENGINEERING SERVICES, INC.

165 FOSTER LANE STANFORD, KY. 40484 (606) 365-8362 FAX (606) 365-1097



ECKED DRAWN

B

FILENANE

DOUGHER

DOUG

DATE CHECKED DR

(##)

SCALE FILENA

DRINK

' HEIGHTS COMMUNITY DEVELOPME SINKHOLE REMEDIATION ROSE, CRAWFORD, & HOLMES STREETS

ENGINEERING SERVICES, INC.

SHEET LOF 3

































## Richards Court Project: Post Construction

- Over 350 CF of Material Captured Year 1
- No Ponding Since 2012
- No Hazardous Sink and No Open Ditch
- New Park for Residents
- •\$120k





















The end......