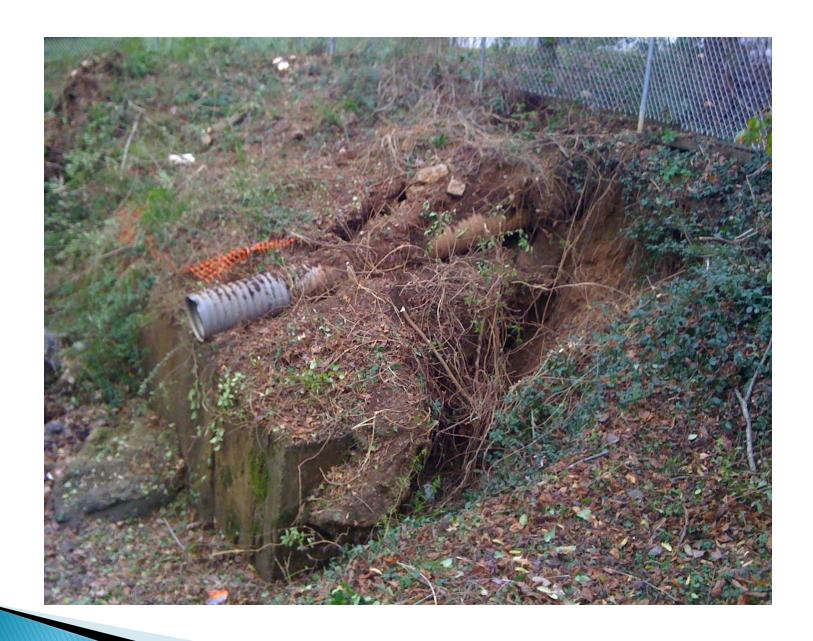

# Richards Court Project: Total Area = 66.5 Acres

- Ponding Common in Heavy Events
- Water Over Roadway Once/Year
- Water Damage to Adjacent Homes
- Flooded Sewers and Backups
- Dangerous Open Hole and Ditch