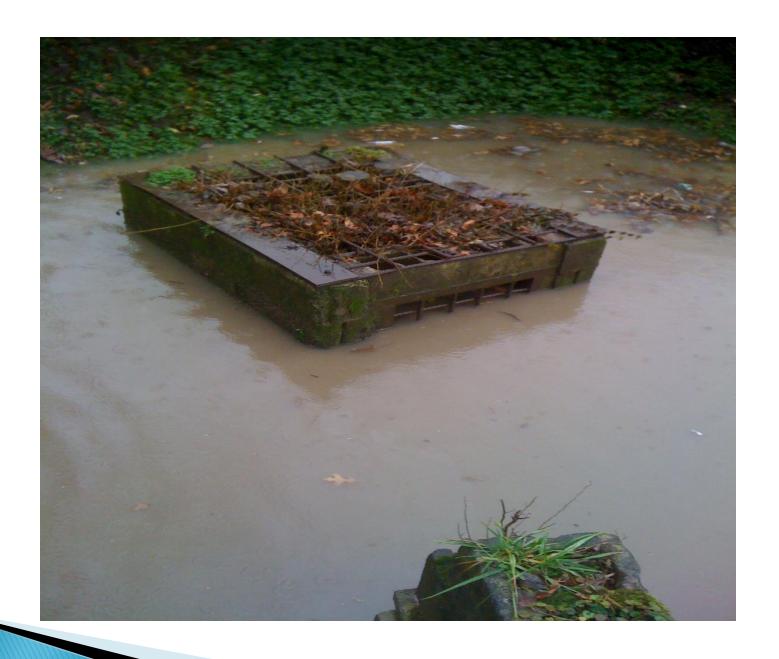

# Richards Court Project: Total Area = 66.5 Acres

- Ponding Common in Heavy Events
- Water Over Roadway Once/Year
- Water Damage to Adjacent Homes
- Flooded Sewers and Backups
- Dangerous Open Hole and Ditch