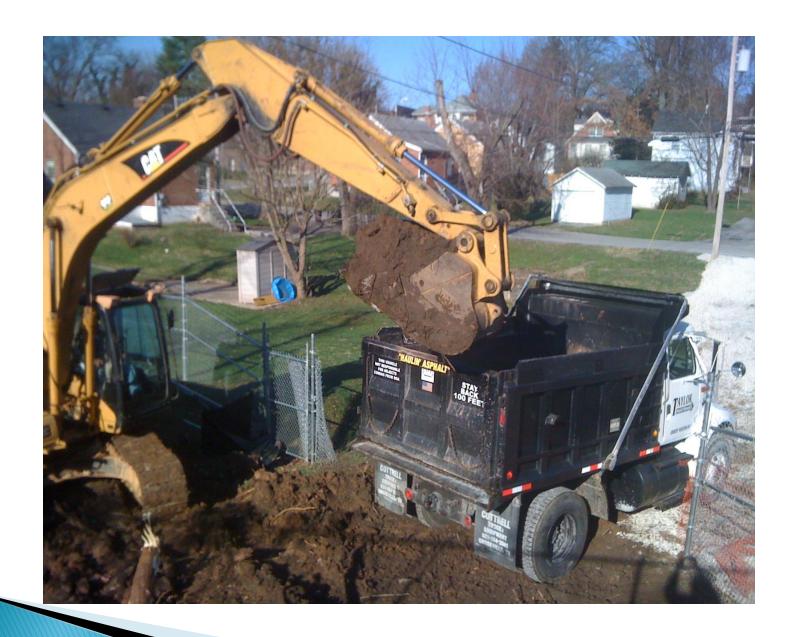

## Richards Court Project: Post Construction

- Over 350 CF of Material Captured Year 1
- No Ponding Since 2012
- No Hazardous Sink and No Open Ditch
- New Park for Residents
- •\$120k

The end......