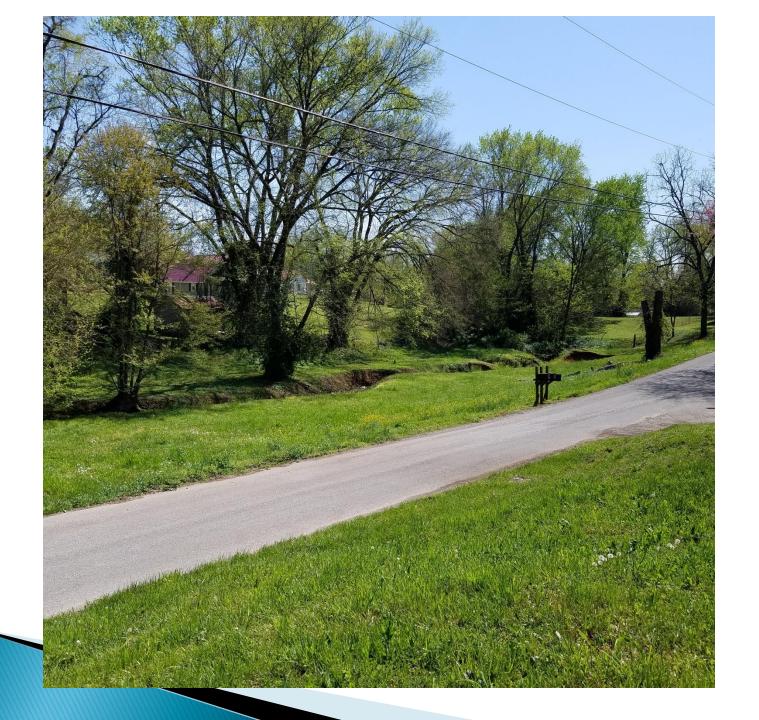

# Richards Court Project: Total Area = 66.5 Acres

- Ponding Common in Heavy Events
- Water Over Roadway Once/Year
- Water Damage to Adjacent Homes
- Flooded Sewers and Backups
- Dangerous Open Hole and Ditch