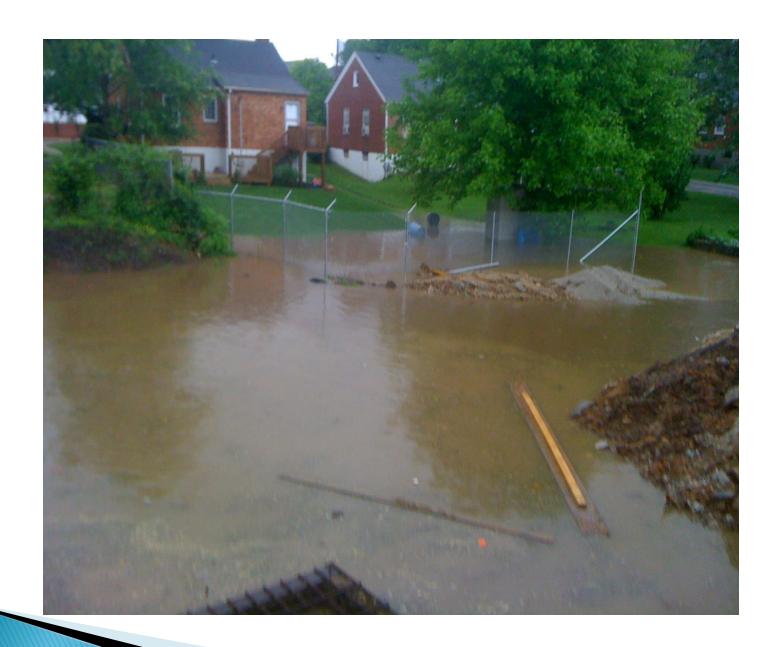

# Richards Court Project: Total Area = 66.5 Acres

- Ponding Common in Heavy Events
- Water Over Roadway Once/Year
- Water Damage to Adjacent Homes
- Flooded Sewers and Backups
- Dangerous Open Hole and Ditch