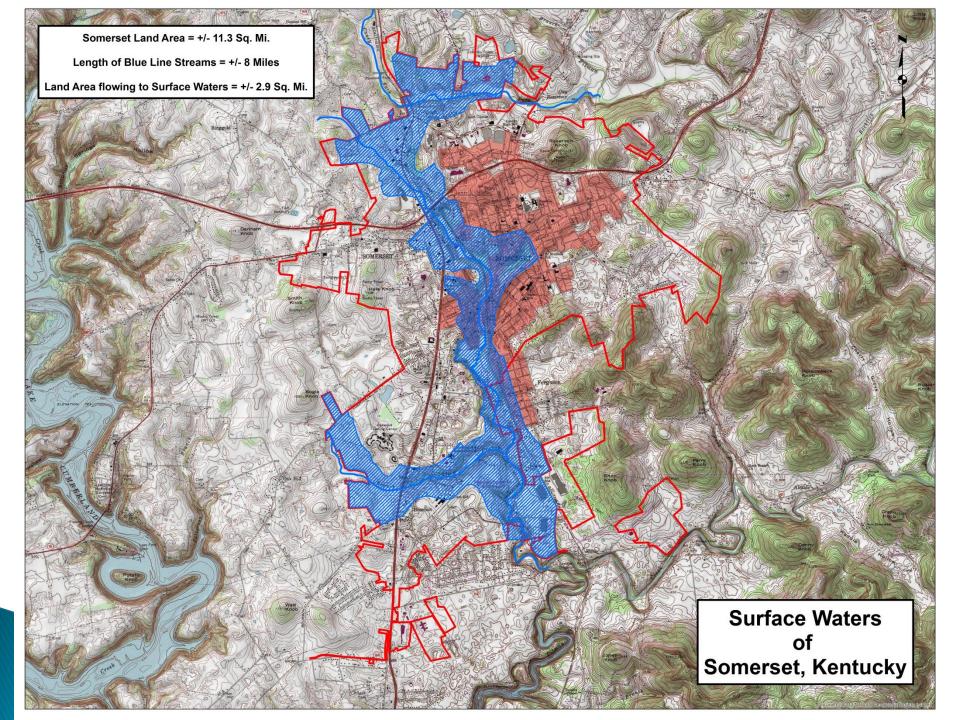

### **Somerset Statistics:**

Total Area = 11.3 Sq. Mi.

Three Blue Line Streams
Sinking Creek
Allen Branch
Caney Fork

Approx. 2.9 Sq. Mi. drains to surface waters

Approximately 75% of runoff from MS4 drains to Sinkholes!