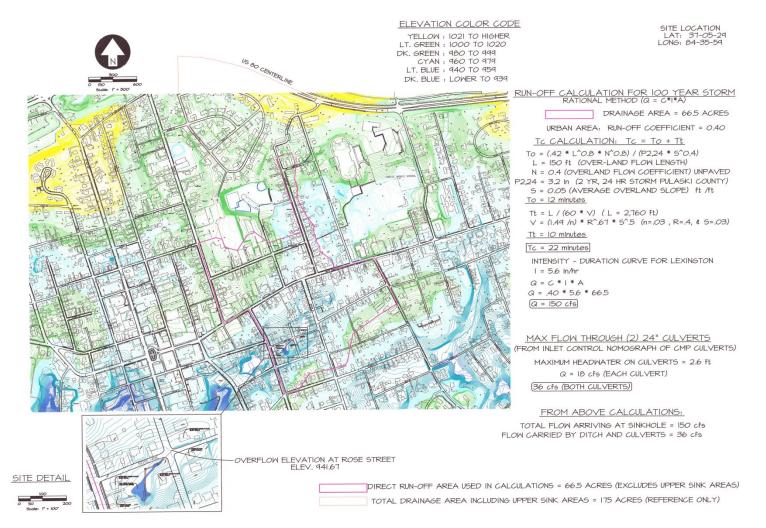

# Richards Court Project: Total Area = 66.5 Acres

- Ponding Common in Heavy Events
- Water Over Roadway Once/Year
- Water Damage to Adjacent Homes
- Flooded Sewers and Backups
- Dangerous Open Hole and Ditch

#### SHEET INDEX

SHEET I: SITE DRAINAGE CALCULATIONS SHEET 2: PROPOSED IMPROVEMENTS SHEET 3: PROPOSED IMPROVEMENT DETAILS

SHEET 4: AS-BUILT IMPROVEMENTS

augus of sour

#### CLIFTY HEIGHTS COMMUNITY DEVELOPMENT

PO BOX 609 SCIENCE HILL, KY 42553 SITE LOCATION LAT. 37-05-29-LONG. 84-35-89

'ENGINEERING SERVICES, INC.

165 FOSTER LANE STANFORD, KY. 40484 (606) 365-8362 FAX (606) 365-1097