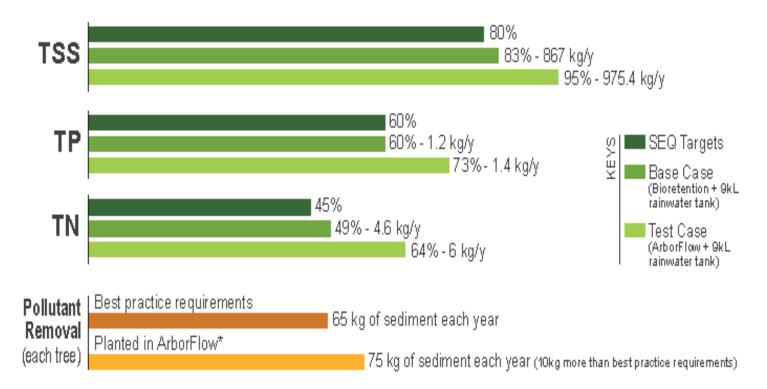

#### STORMWATER MANAGEMENT

**DEVELOPMENT TYPE:** Small scale commercial with carpark **SITE AREA:** 0.42 ha - 98% Impervious