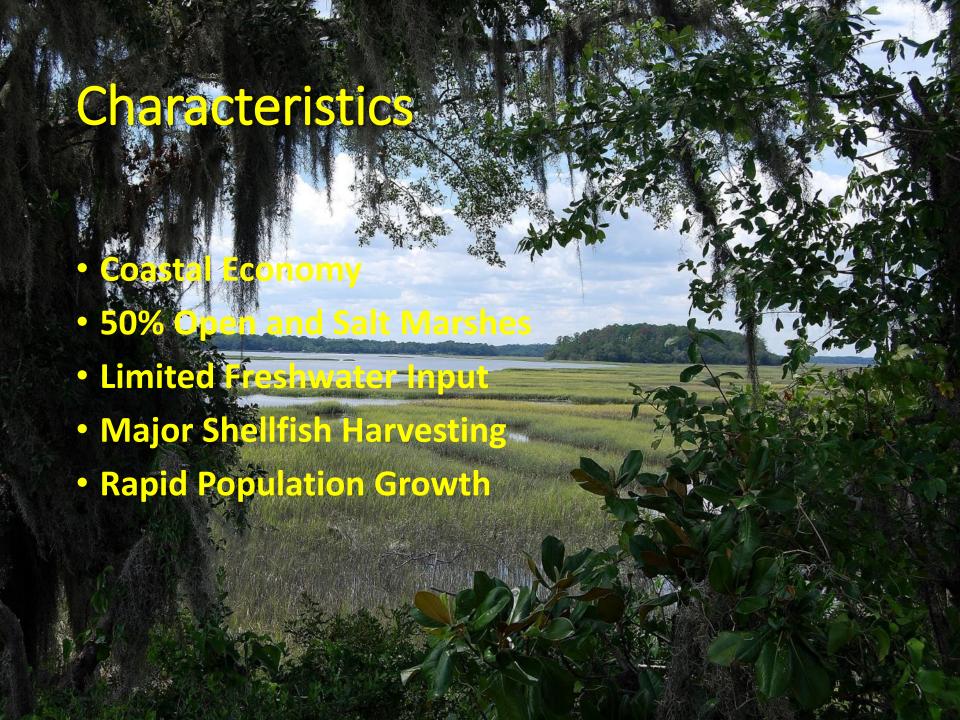

# Surrounded by water

- Over half of the county geographical area is water
  - 923 square miles, with approx. 471 square miles being open water or tidal marsh.

# Unique land use considerations

- Beaufort County is diverse
  - Native populations
  - Service populations
  - Working class
  - Retirement communities
  - Ocean front, resort properties
- One size doesn't fit all when it comes to the typical SFU (or ERU)
- SC Ag use exemption policies