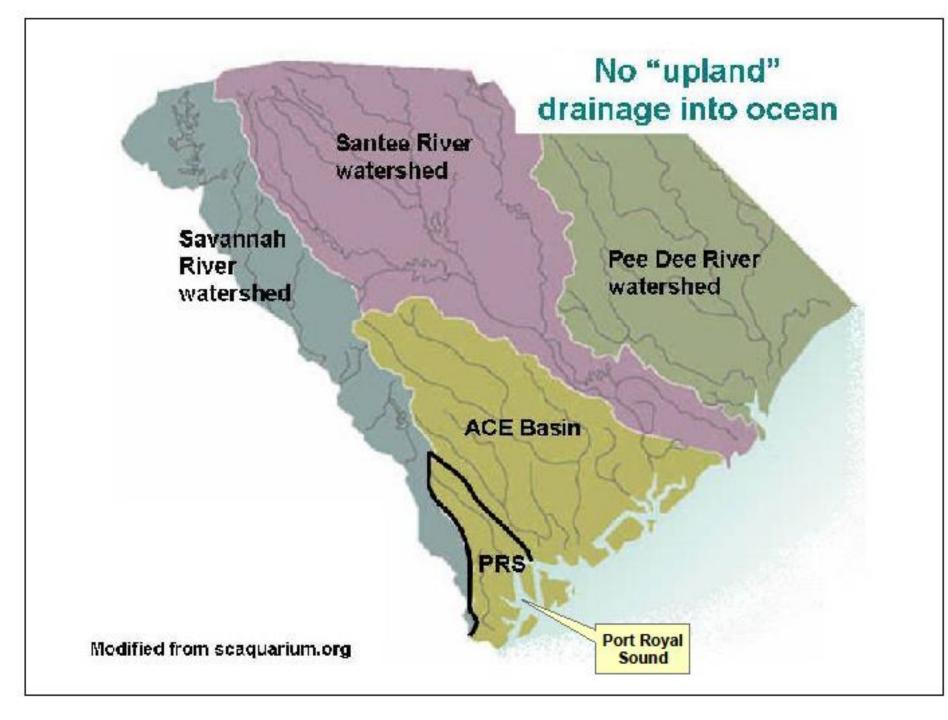

# Surrounded by water

- Over half of the county geographical area is water
  - 923 square miles, with approx. 471 square miles being open water or tidal marsh.