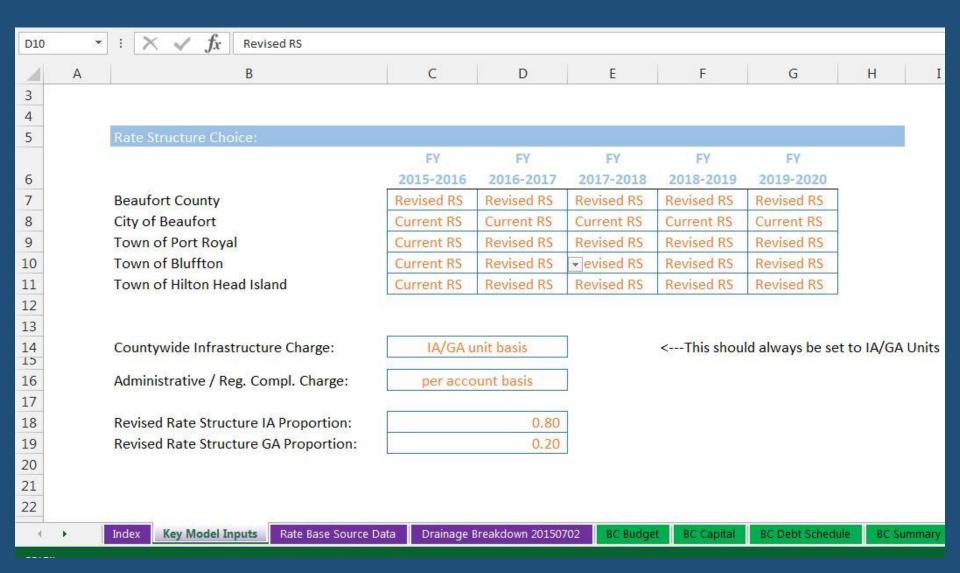

#### Overview - Six Rate Structures to Test

|   | Overall Rate<br>Structure | Debt Financing for Some Capital? | Method for<br>Allocating Admin<br>& Reg Costs | Method for Allocating CWI O&M Costs | Simplified<br>Residential<br>Rates | Alternative<br>Cost<br>Sharing<br>Approach |
|---|---------------------------|----------------------------------|-----------------------------------------------|-------------------------------------|------------------------------------|--------------------------------------------|
| A | Current (Imp<br>Area)     | No                               | SFUs                                          | Optional                            | Yes                                | Optional                                   |
| В | Current (Imp<br>Area)     | Yes                              | SFUs                                          | Optional                            | Yes                                | Optional                                   |
| С | Impervious & Gross Area   | No                               | Per account                                   | Impervious & Gross Area             | Yes                                | Optional                                   |
| D | Impervious & Gross Area   | No                               | Impervious & Gross Area                       | Impervious & Gross Area             | Yes                                | Optional                                   |
| E | Impervious & Gross Area   | Yes                              | Per account                                   | Impervious & Gross Area             | Yes                                | Optional                                   |
| F | Impervious & Gross Area   | Yes                              | Impervious & Gross Area                       | Impervious & Gross Area             | Yes                                | Optional                                   |

## Building and Running the Financial Model