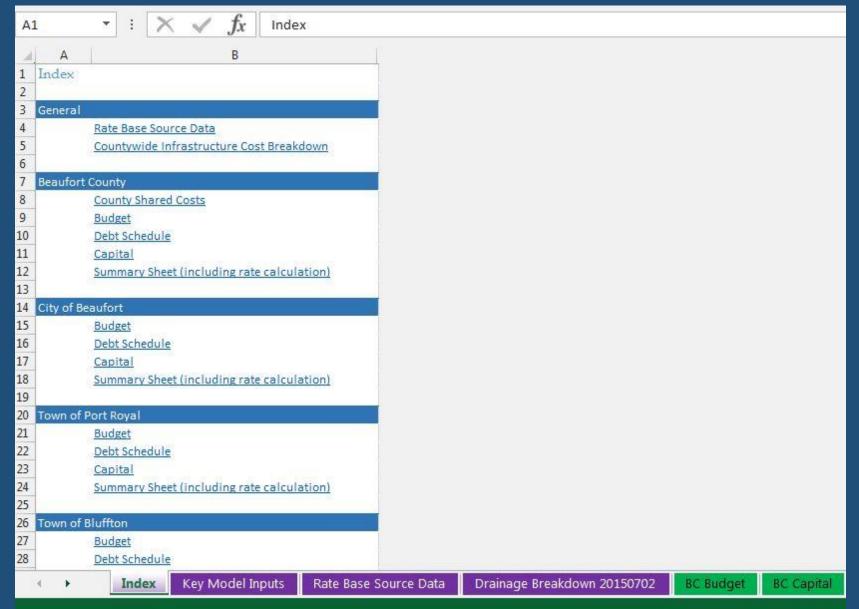

## Building and Running the Financial Model

## Building and Running the Financial Model

| d | A                                                | В         | C               | D          | E     | I |  |
|---|--------------------------------------------------|-----------|-----------------|------------|-------|---|--|
| 6 | County Maintained Drainage (ROW)                 | Pipe (LF) | Open Ditch (LF) |            |       |   |  |
| 7 |                                                  |           |                 |            |       |   |  |
| 8 | Full County                                      | 195,054   | 1,667,586       |            |       |   |  |
| 9 | Unincorporated County                            | 158,847   | 1,384,125       |            |       |   |  |
| 0 | City of Beaufort                                 | 4,852     | 19,280          |            |       |   |  |
| 1 | Town of Port Royal                               | 1,217     | 9,142           |            |       |   |  |
| 2 | Town of Bluffton                                 | 7,795     | 135,436         |            |       |   |  |
| 3 | Town of Hilton Head Island                       | 22,343    | 119,603         |            |       |   |  |
| 4 |                                                  |           |                 |            |       |   |  |
| 5 |                                                  |           |                 |            |       |   |  |
| 6 | County Maintained Drainage (Not in ROW)          | Pipe (LF) | Open Ditch (LF) |            |       |   |  |
| 7 |                                                  |           |                 |            |       |   |  |
| 8 | Full County                                      | 75,515    | 1,178,893       |            |       |   |  |
| 9 | Unincorporated County                            | 60,193    | 1,001,424       |            |       |   |  |
| 0 | City of Beaufort                                 | 2,164     | 41,131          |            |       |   |  |
| 1 | Town of Port Royal                               | 1,103     | 14,111          |            |       |   |  |
| 2 | Town of Bluffton                                 | 4,086     | 90,193          |            |       |   |  |
| 3 | Town of Hilton Head Island                       | 7,969     | 32,034          |            |       |   |  |
| 4 |                                                  |           |                 |            |       |   |  |
| 5 |                                                  |           |                 |            |       |   |  |
| 6 | Total County Infrastructure by Jurisdiction resp | Pipe (LF) | Open Ditch (LF) | total (LF) |       |   |  |
| 7 |                                                  |           |                 |            |       |   |  |
| 8 | Full County                                      | 270,569   | 2,846,479       | 3,117,048  |       |   |  |
| 9 | Unincorporated County                            | 219,040   | 2,385,549       | 2,604,589  | 83.6% |   |  |
| 0 | City of Beaufort                                 | 7,016     | 60,411          | 67,427     | 2.2%  |   |  |
| 1 | Town of Port Royal                               | 2,320     | 23,253          | 25,573     | 0.8%  |   |  |
| 2 | Town of Bluffton                                 | 11,881    | 225,629         | 237,510    | 7.6%  |   |  |
| 3 | Town of Hilton Head Island                       | 30,312    |                 | 181,949    | 5.8%  |   |  |
| 4 |                                                  |           |                 |            |       |   |  |
| 5 |                                                  |           |                 |            |       |   |  |
| 6 |                                                  |           |                 |            |       |   |  |
| 7 |                                                  |           | 100             |            |       |   |  |