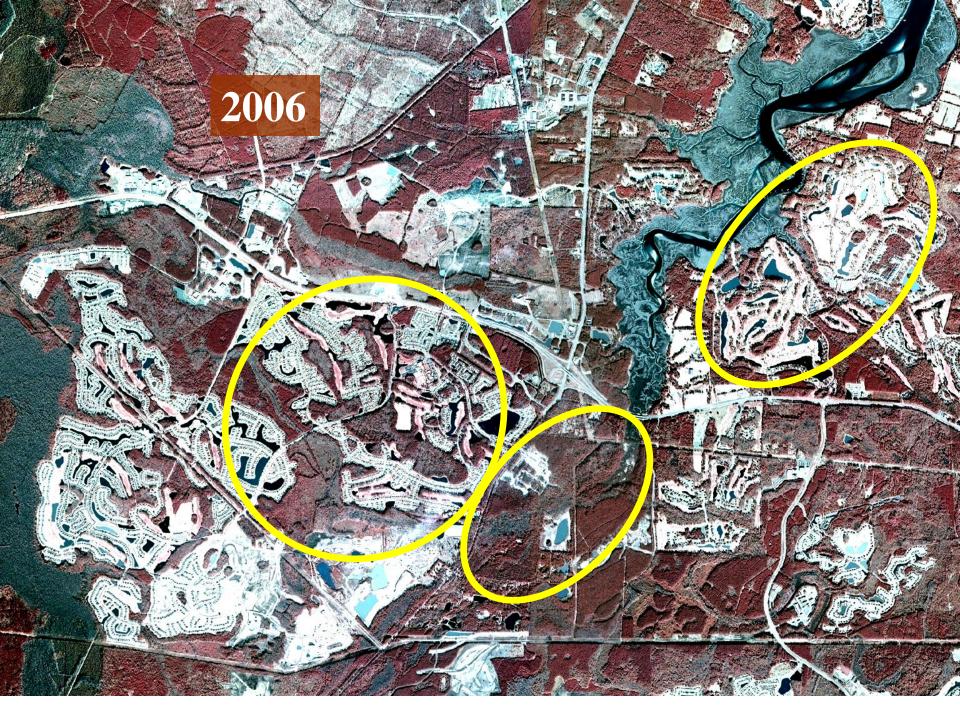

# Unique land use considerations

- Beaufort County is diverse
  - Native populations
  - Service populations
  - Working class
  - Retirement communities
  - Ocean front, resort properties
- One size doesn't fit all when it comes to the typical SFU (or ERU)
- SC Ag use exemption policies