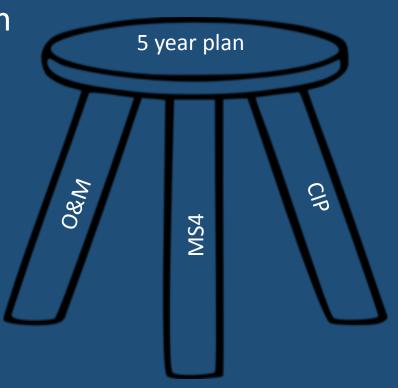

#### Updated 5 year plan and funding needs

In 2015, the Stormwater Utility staff recommended the proposed five year plan, which contains proactive initiatives to improve our program and comply with federally mandated permit programs

- Update the 10 yr. Master Plan
- Fund capital projects
- Update the LOS and EOS
- Expand crew and resources
- Implement a MS4 program