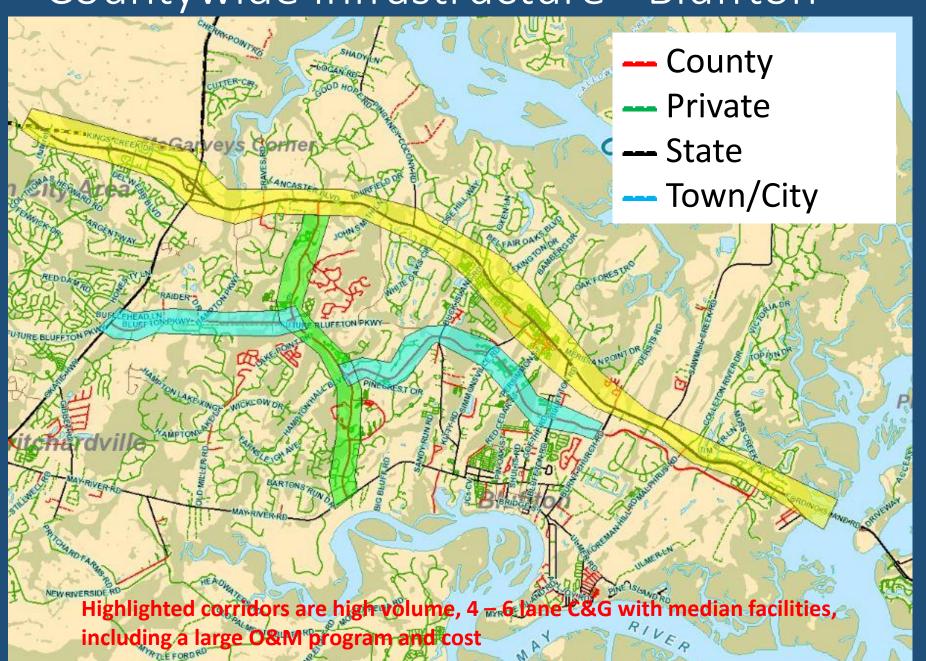

### Countywide Infrastructure - Bluffton

# Night sweats over State DOT roads

- Adding to the problems with annexation, SC road system is unique as well
- The SC-DOT own and operate an overwhelming majority of the roads in the County
- 2328 miles of road in the County
  - 1362 miles are Private
  - 538 miles are State
  - 281 miles are County
  - 147 miles municipal, military owned
- Drainage infrastructure serving DOT roads not maintained outside of ROW