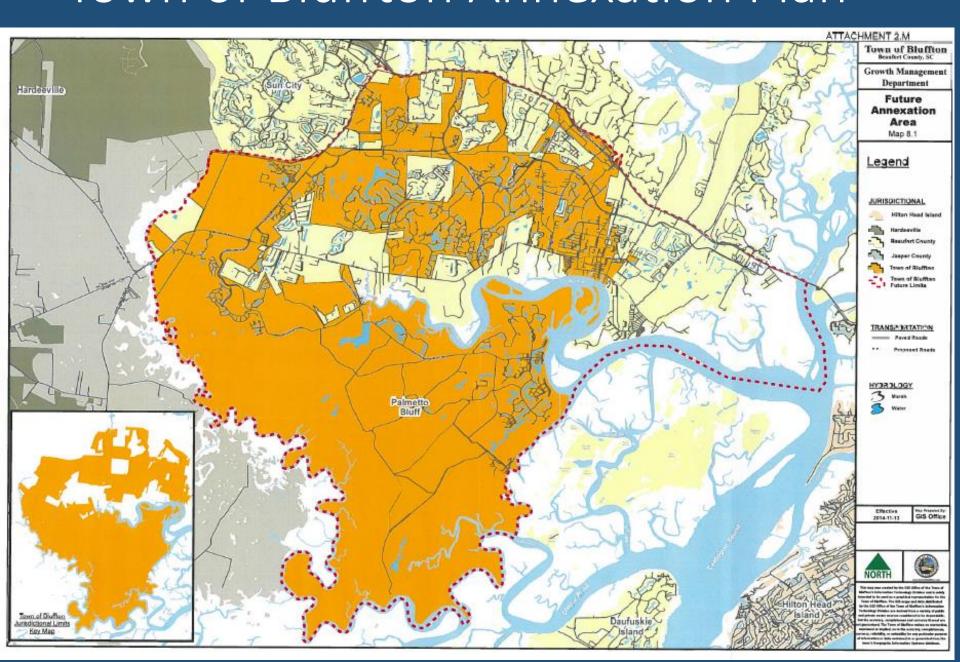

# Annexation nightmares

- South Carolina law is unique
- Annexation of land can occur without the assumption of infrastructure serving the area
- Creates a un-sustainable model were SWU revenues shift from the County to the Towns and Cities while the cost of O&M remains with the County
- Problem will continue to grow
  - Currently 47 of our 281 miles of road are in municipal boundaries
- County needed a way to re-coup that lost revenue from the users of the facilities

## Town of Bluffton Annexation Plan