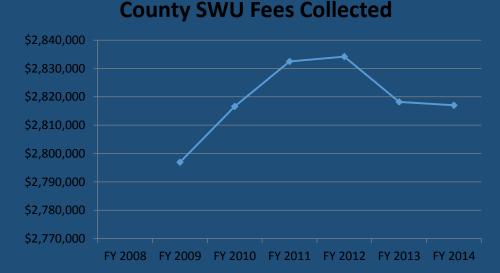

#### Trends

- Main contributors to SFU decline
  - Annexation
    - ToB, CoB, ToPR
    - Hardeeville
    - Yemassee

Direct link to decline in revenue

## Projections

 Expenses will continue to rise while SFU will continue to decline