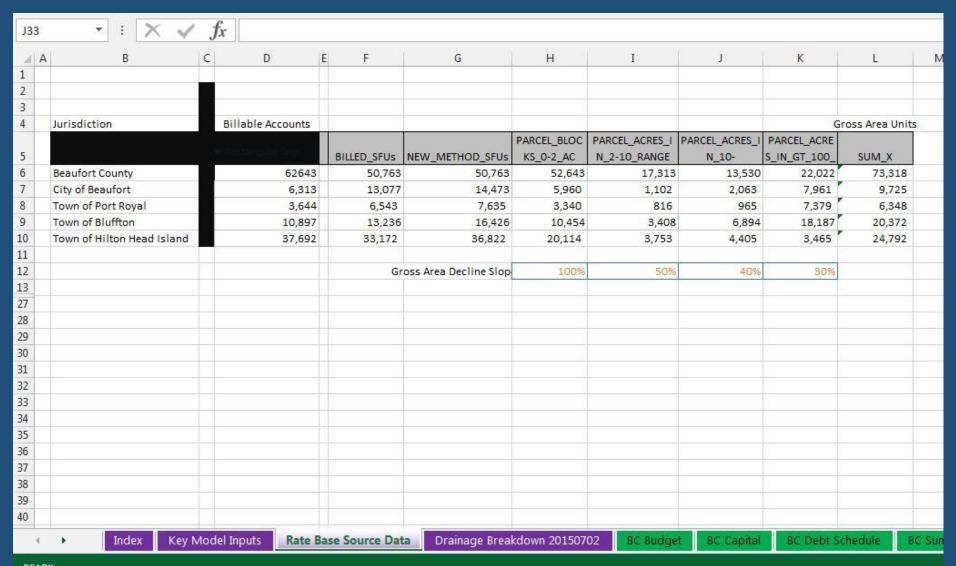

## Building and Running the Financial Model

## Building and Running the Financial Model

| d | A                                                | В         | C               | D          | E     | I |  |
|---|--------------------------------------------------|-----------|-----------------|------------|-------|---|--|
| 6 | County Maintained Drainage (ROW)                 | Pipe (LF) | Open Ditch (LF) |            |       |   |  |
| 7 |                                                  |           |                 |            |       |   |  |
| 8 | Full County                                      | 195,054   | 1,667,586       |            |       |   |  |
| 9 | Unincorporated County                            | 158,847   | 1,384,125       |            |       |   |  |
| 0 | City of Beaufort                                 | 4,852     | 19,280          |            |       |   |  |
| 1 | Town of Port Royal                               | 1,217     | 9,142           |            |       |   |  |
| 2 | Town of Bluffton                                 | 7,795     | 135,436         |            |       |   |  |
| 3 | Town of Hilton Head Island                       | 22,343    | 119,603         |            |       |   |  |
| 4 |                                                  |           |                 |            |       |   |  |
| 5 |                                                  |           |                 |            |       |   |  |
| 6 | County Maintained Drainage (Not in ROW)          | Pipe (LF) | Open Ditch (LF) |            |       |   |  |
| 7 |                                                  |           |                 |            |       |   |  |
| 8 | Full County                                      | 75,515    | 1,178,893       |            |       |   |  |
| 9 | Unincorporated County                            | 60,193    | 1,001,424       |            |       |   |  |
| 0 | City of Beaufort                                 | 2,164     | 41,131          |            |       |   |  |
| 1 | Town of Port Royal                               | 1,103     | 14,111          |            |       |   |  |
| 2 | Town of Bluffton                                 | 4,086     | 90,193          |            |       |   |  |
| 3 | Town of Hilton Head Island                       | 7,969     | 32,034          |            |       |   |  |
| 4 |                                                  |           |                 |            |       |   |  |
| 5 |                                                  |           |                 |            |       |   |  |
| 6 | Total County Infrastructure by Jurisdiction resp | Pipe (LF) | Open Ditch (LF) | total (LF) |       |   |  |
| 7 |                                                  |           |                 |            |       |   |  |
| 8 | Full County                                      | 270,569   | 2,846,479       | 3,117,048  |       |   |  |
| 9 | Unincorporated County                            | 219,040   | 2,385,549       | 2,604,589  | 83.6% |   |  |
| 0 | City of Beaufort                                 | 7,016     | 60,411          | 67,427     | 2.2%  |   |  |
| 1 | Town of Port Royal                               | 2,320     | 23,253          | 25,573     | 0.8%  |   |  |
| 2 | Town of Bluffton                                 | 11,881    | 225,629         | 237,510    | 7.6%  |   |  |
| 3 | Town of Hilton Head Island                       | 30,312    |                 | 181,949    | 5.8%  |   |  |
| 4 |                                                  |           |                 |            |       |   |  |
| 5 |                                                  |           |                 |            |       |   |  |
| 6 |                                                  |           |                 |            |       |   |  |
| 7 |                                                  |           | 100             |            |       |   |  |