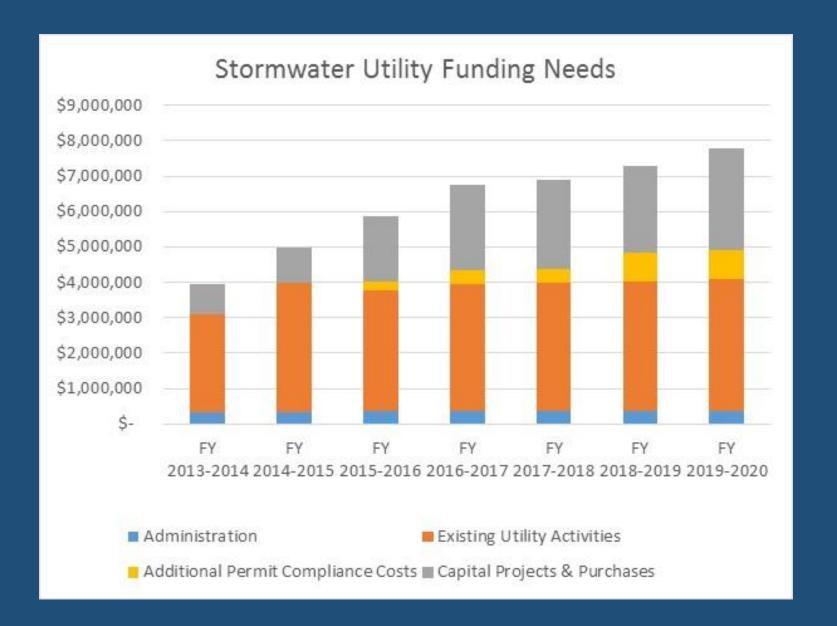

#### Updated 5 year plan and funding needs

In 2015, the Stormwater Utility staff recommended the proposed five year plan, which contains proactive initiatives to improve our program and comply with federally mandated permit programs

- Update the 10 yr. Master Plan
- Fund capital projects
- Update the LOS and EOS
- Expand crew and resources
- Implement a MS4 program