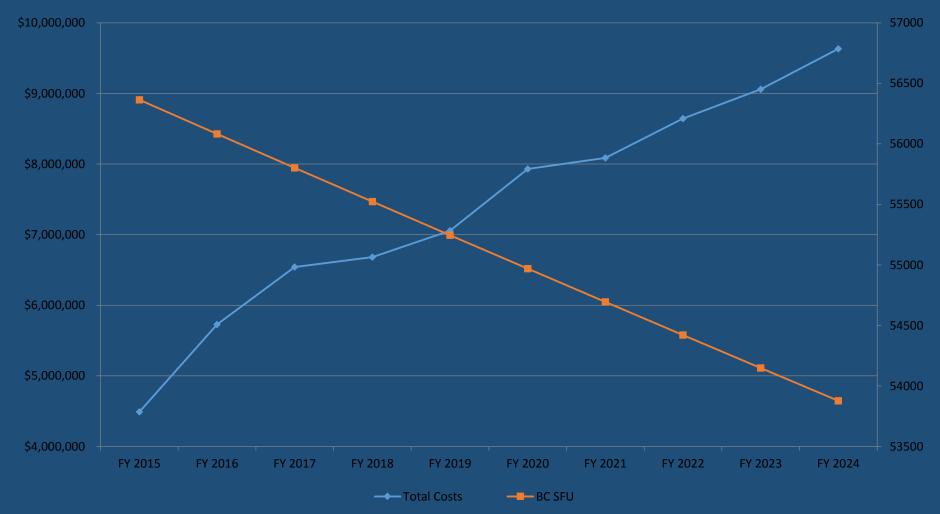

# The Situation for the County

- Steeply rising costs
- Shrinking rate base
- Customers within the Towns/City are not helping fund county-wide drainage operations
- Capital needs becoming more urgent
- Desirable place with growth in our future and a strong dependence on environmental quality

#### Trends

- Main contributors to SFU decline
  - Annexation
    - ToB, CoB, ToPR
    - Hardeeville
    - Yemassee

Direct link to decline in revenue

## Projections

 Expenses will continue to rise while SFU will continue to decline