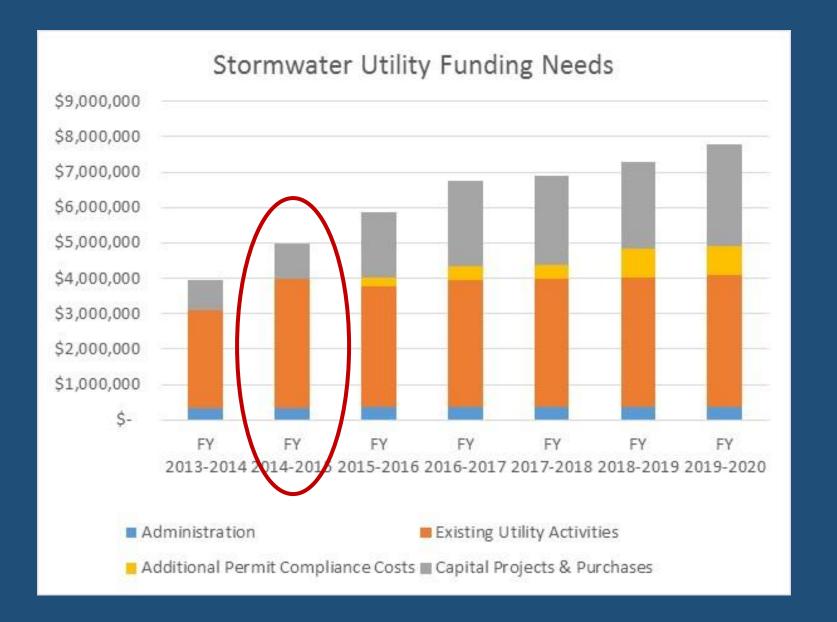

#### Updated 5 year plan and funding needs

In 2015, the Stormwater Utility staff recommended the proposed five year plan, which contains proactive initiatives to improve our program and comply with federally mandated permit programs

- Update the 10 yr. Master Plan
- Fund capital projects
- Update the LOS and EOS
- Expand crew and resources
- Implement a MS4 program