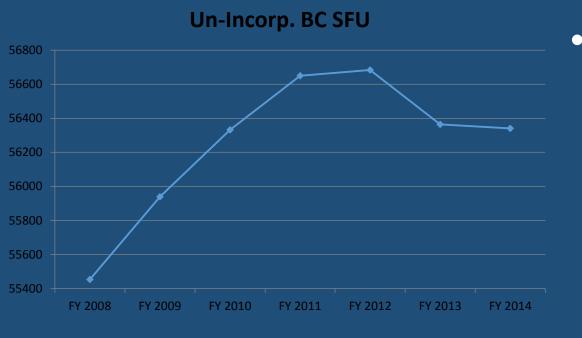

#### Trends

- Main contributors to SFU decline
  - Annexation
    - ToB, CoB, ToPR
    - Hardeeville
    - Yemassee

Direct link to decline in revenue

## Projections

 Expenses will continue to rise while SFU will continue to decline