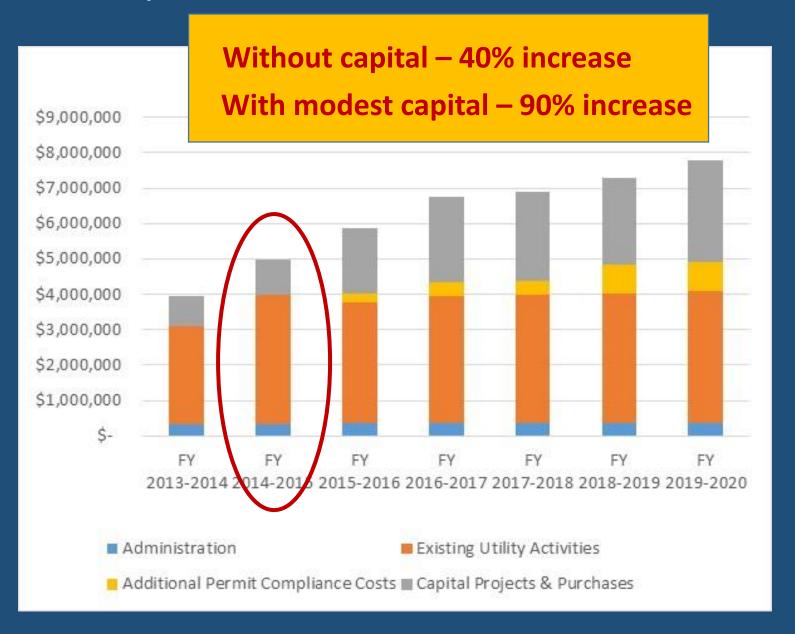

## Rate Impacts of Choices Roughly, Over a 5-year Period

- Zero capital program, no debt 80%
- Basic capital program, no debt 160%
- Basic capital program, \$10M debt 90%

\*Rates likely front-loaded

\*Rate base is shrinking; rate study required; rate structure & municipality funding & tax choices will affect outcomes.

# Recommendations Summary

- Rates will have to increase a lot to support needs
- Debt issuance will help blunt the increase and will not affect County's existing ratios
- All citizens of the whole County should support county-wide drainage operations
- Rate structure tweaks to generate more revenue from lightly developed property should be considered